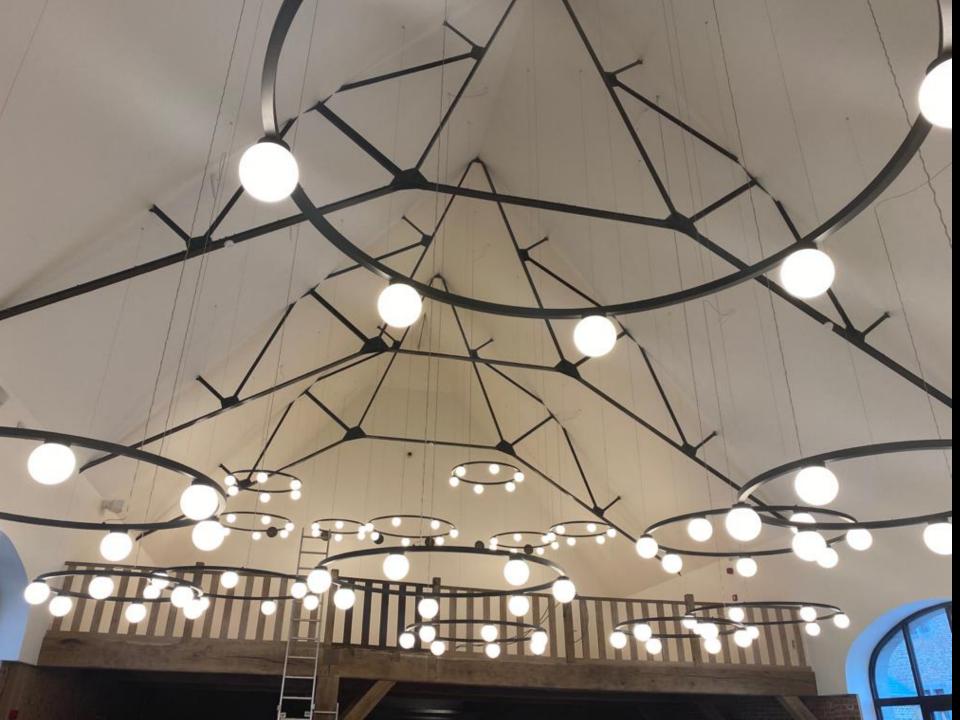

## **BALLZZZ FAMILY**

- BALLZZZ FDR E27
- BALLZZZ GLASS SFERE LED
- BALLZZZ BESPOKE
  - Tiki
  - Tuki 60 / Tuki 75
  - Diameter 6M 12M we build so far

## TIKI — TUKI FAMILY

- RECESSED / BUILD-UP / TRACK
- TIKI 600 lumen
- TUKI 60 895 lumen / standard phase-cut
- TUKI 75 3500 lumen / phase-cut / dali