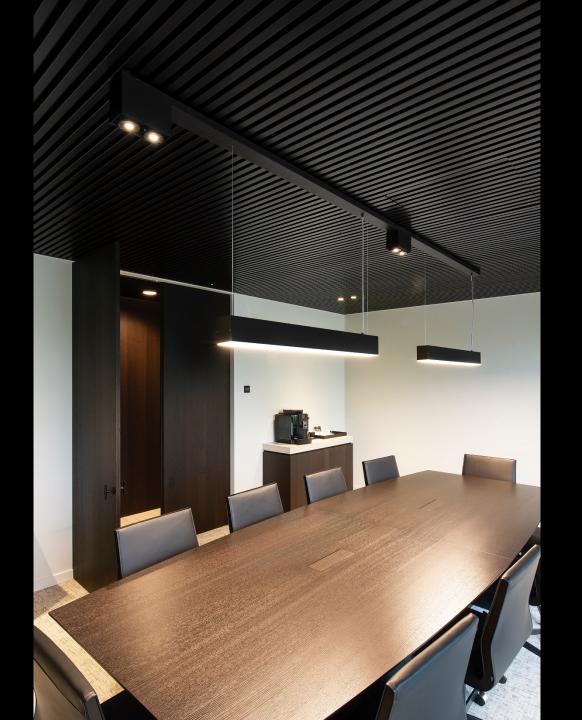

## BARK

METROLINE: led line high efficiency cri90

METROLINE: led line HF + spotbox in profile

METROFFICE: led line HF + spotbox next to the profile

- Dimbaar dali/push dim
- Sensor ready
- Colors
- Rgb