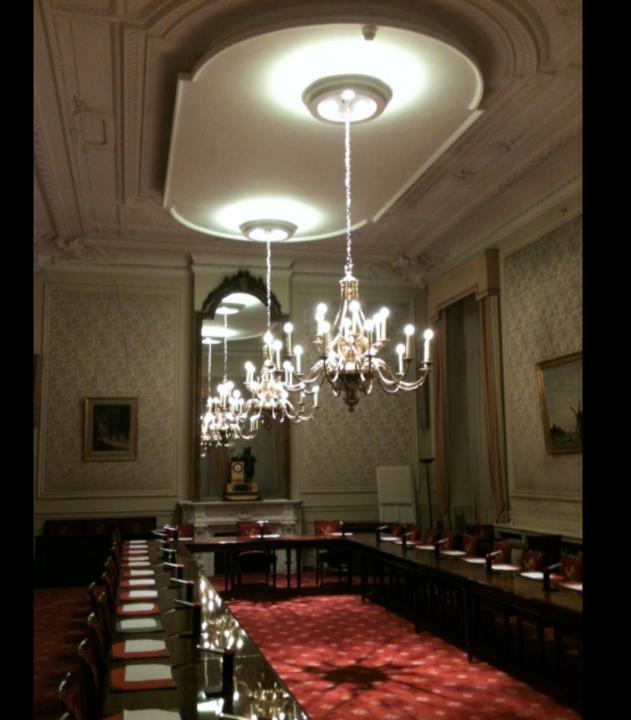

## Belgian Senate meeting room

Can you give us more light?

- use the excisting situation
- Led kasambi
- Direct /indirect lighting