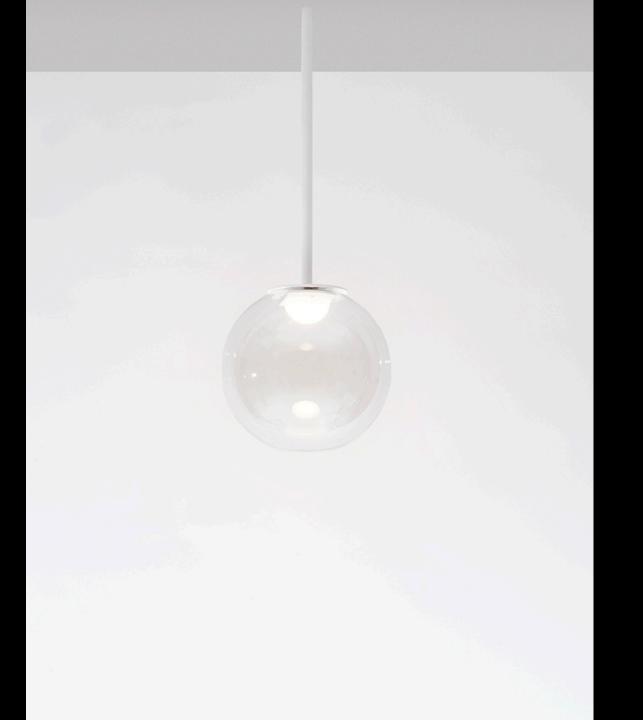

## **BALLZZZ FAMILY**

- BALLZZZ FDR E27
- BALLZZZ GLASS SFERE LED
- BALLZZZ BESPOKE
  - Tiki
  - Tuki 60 / Tuki 75
  - Diameter 6M 12M we build so far