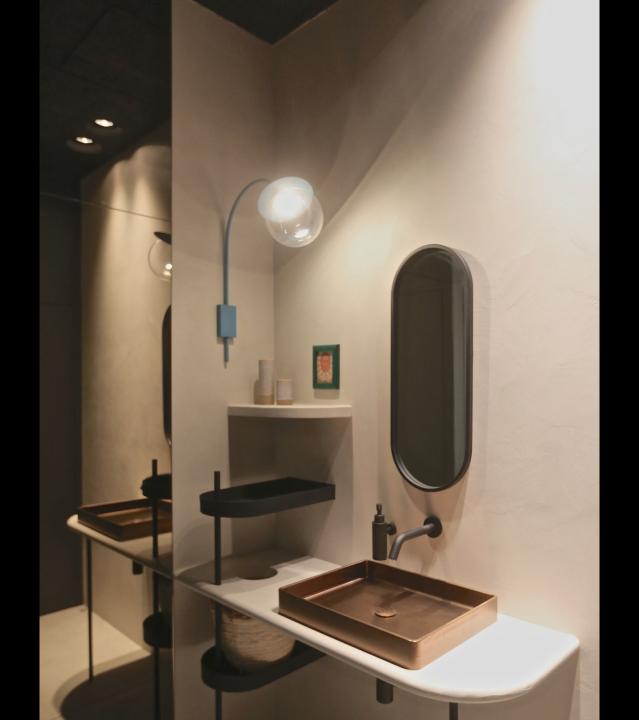

## CIGAR FAMILY

- CIGAR S
- CIGAR WALL

glass / alabaster

colors every ral

finishings: brass – gunmetal - bronze