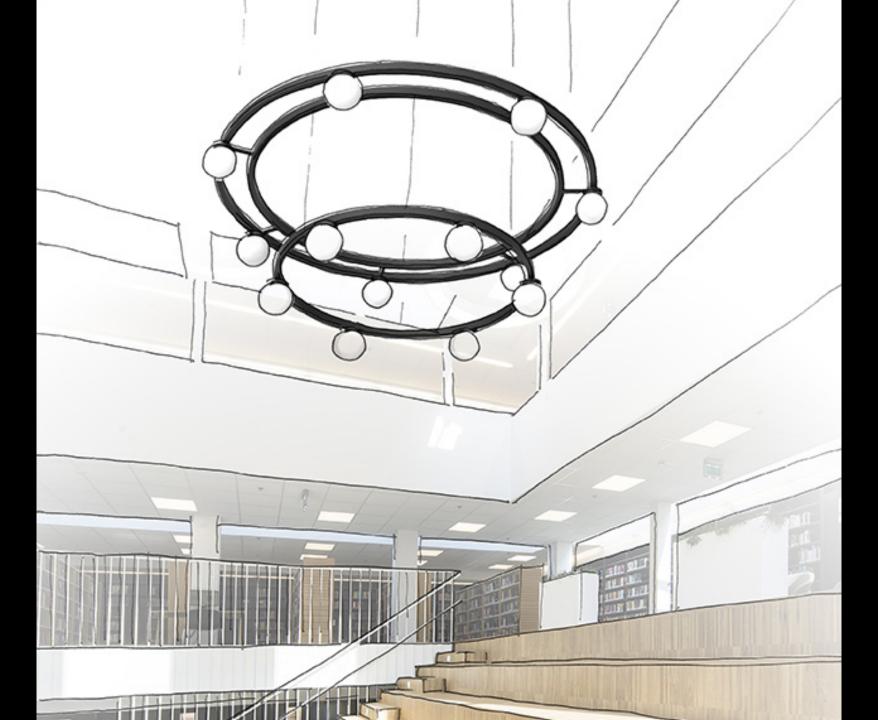

### **UPFO**

Indirect lighting 16.000 lumen Colors ring / colors body
Metal ring optional
Diameter 800 and 1200mm