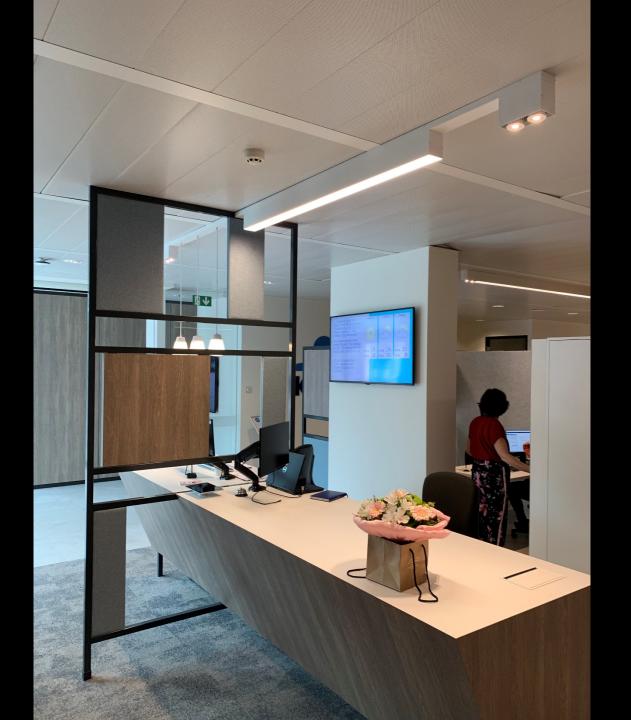

## BARK

METROLINE: led line high efficiency cri90

METROLINE: led line HF + spotbox in profile

METROFFICE: led line HF + spotbox next to the profile

- Dimbaar dali/push dim
- Sensor ready
- Colors
- Rgb