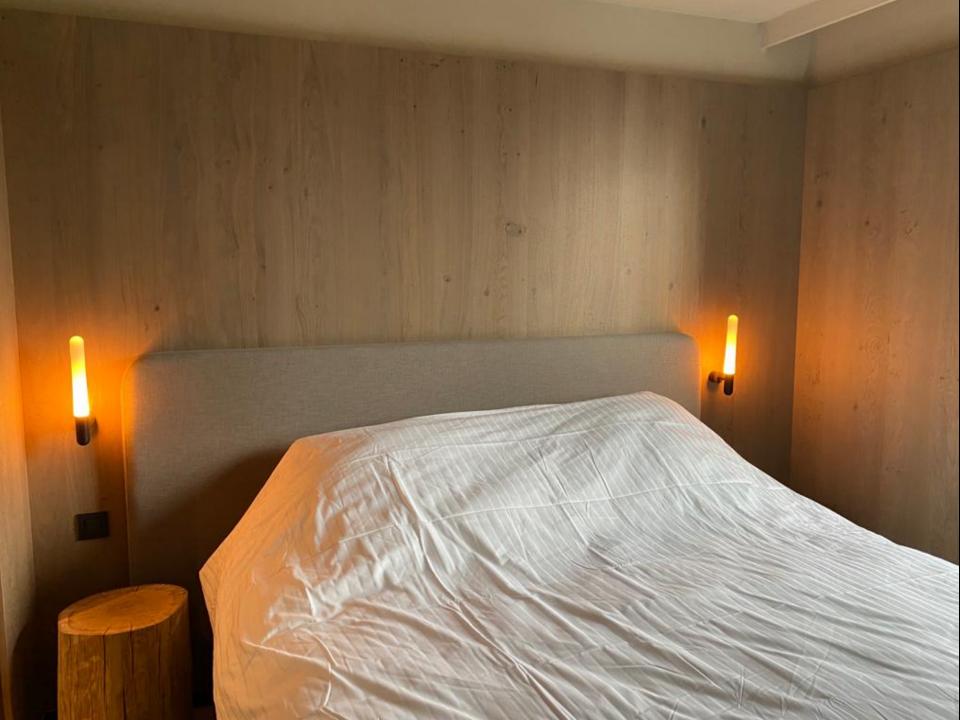

## CIGAR FAMILY

- CIGAR S
- CIGAR WALL

glass / alabaster

colors every ral

finishings: brass – gunmetal - bronze