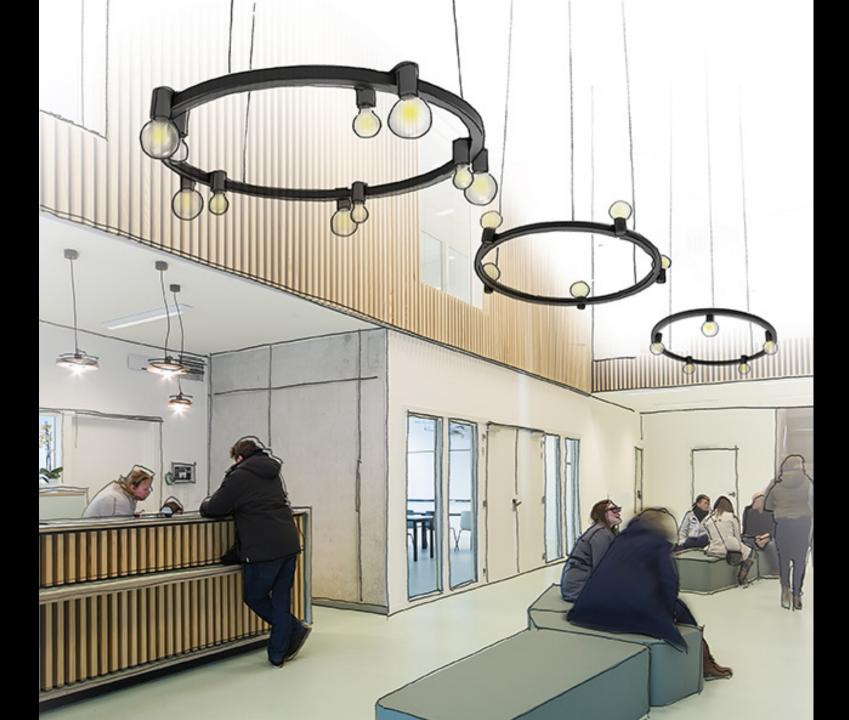

### **UPFO**

Indirect lighting 16.000 lumen Colors ring / colors body
Metal ring optional
Diameter 800 and 1200mm