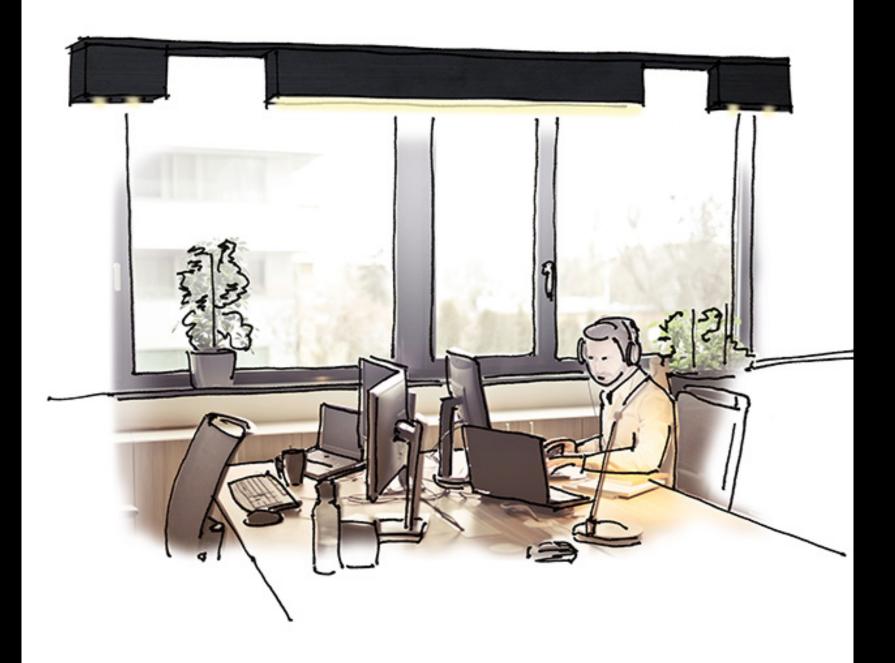

## BARK

METROLINE: led line high efficiency cri90

METROLINE: led line HF + spotbox in profile

METROFFICE: led line HF + spotbox next to the profile

- Dimbaar dali/push dim
- Sensor ready
- Colors
- Rgb