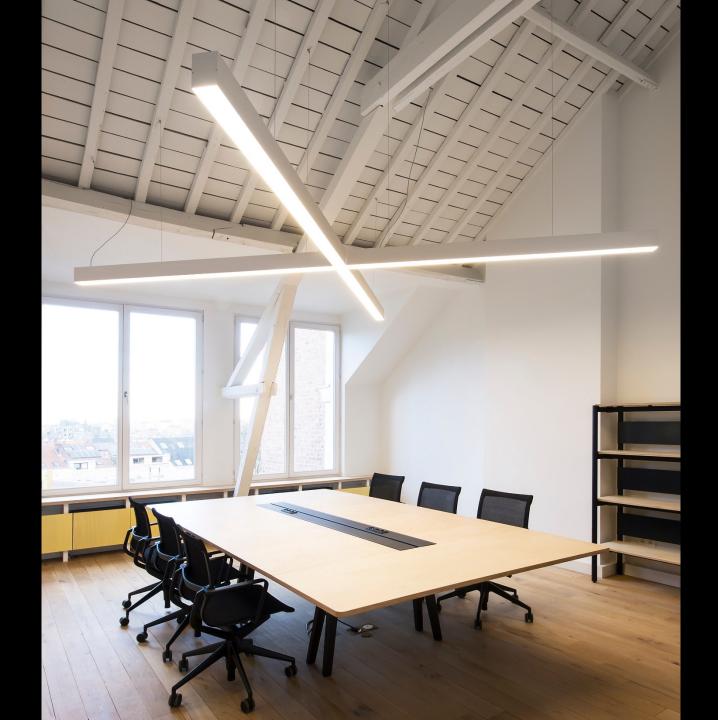

## BARK

METROLINE: led line high efficiency cri90

METROLINE: led line HF + spotbox in profile

METROFFICE: led line HF + spotbox next to the profile

- Dimbaar dali/push dim
- Sensor ready
- Colors
- Rgb