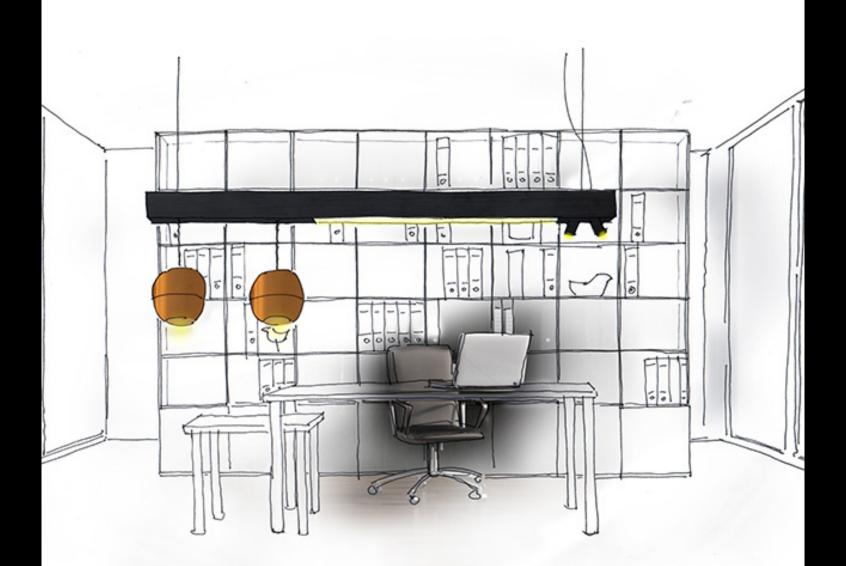

## BARK

METROLINE: led line high efficiency cri90

METROLINE: led line HF + spotbox in profile

METROFFICE: led line HF + spotbox next to the profile

- Dimbaar dali/push dim
- Sensor ready
- Colors
- Rgb