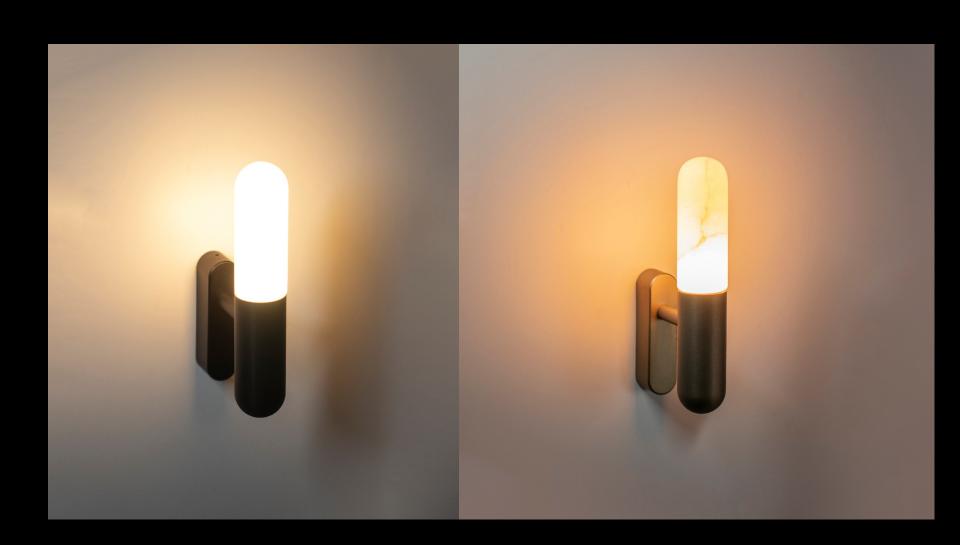

## CIGAR FAMILY

- CIGAR S
- CIGAR WALL

glass / alabaster

colors every ral

finishings: brass – gunmetal - bronze