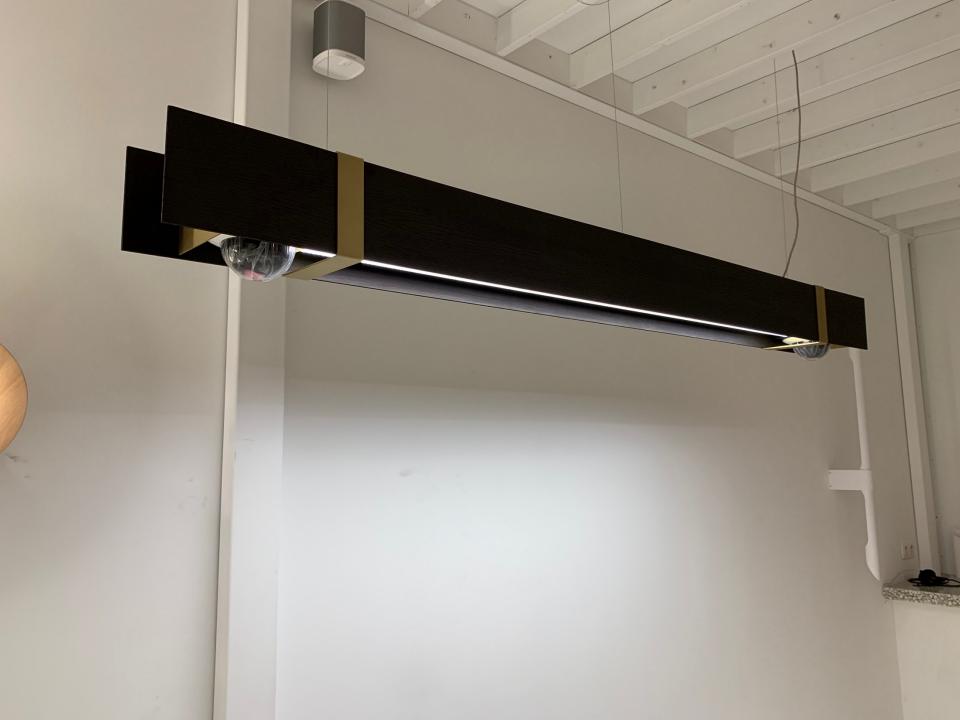

## BARK

METROLINE: led line high efficiency cri90

METROLINE: led line HF + spotbox in profile

METROFFICE: led line HF + spotbox next to the profile

- Dimbaar dali/push dim
- Sensor ready
- Colors
- Rgb