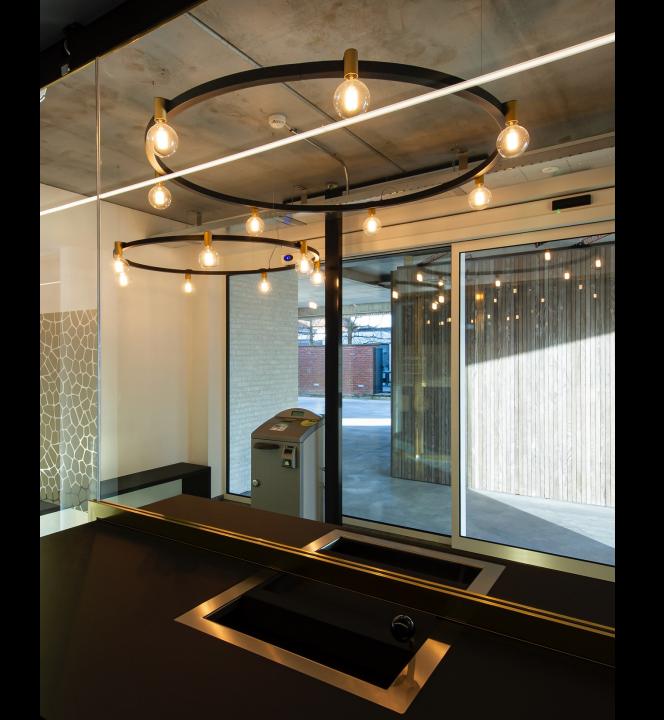

## **BALLZZZ FAMILY**

- BALLZZZ FDR E27
- BALLZZZ GLASS SFERE LED
- BALLZZZ BESPOKE
  - Tiki
  - Tuki 60 / Tuki 75
  - Diameter 6M 12M we build so far

## TIKI — TUKI FAMILY

- RECESSED / BUILD-UP / TRACK
- TIKI 600 lumen
- TUKI 60 895 lumen / standard phase-cut
- TUKI 75 3500 lumen / phase-cut / dali