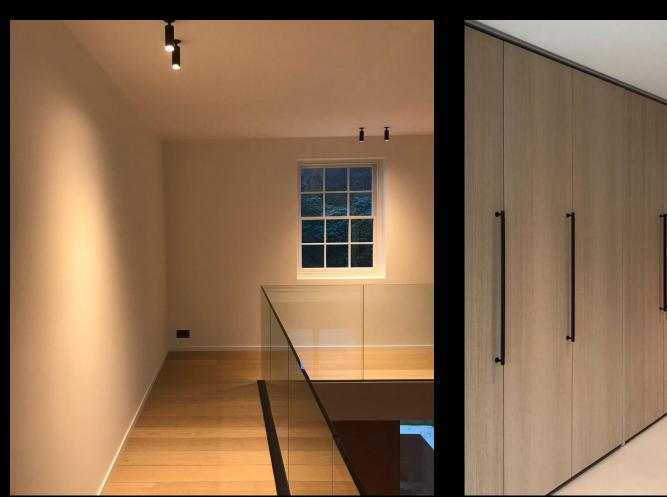

## BARK

METROLINE: led line high efficiency cri90

METROLINE: led line HF + spotbox in profile

METROFFICE: led line HF + spotbox next to the profile

- Dimbaar dali/push dim
- Sensor ready
- Colors
- Rgb