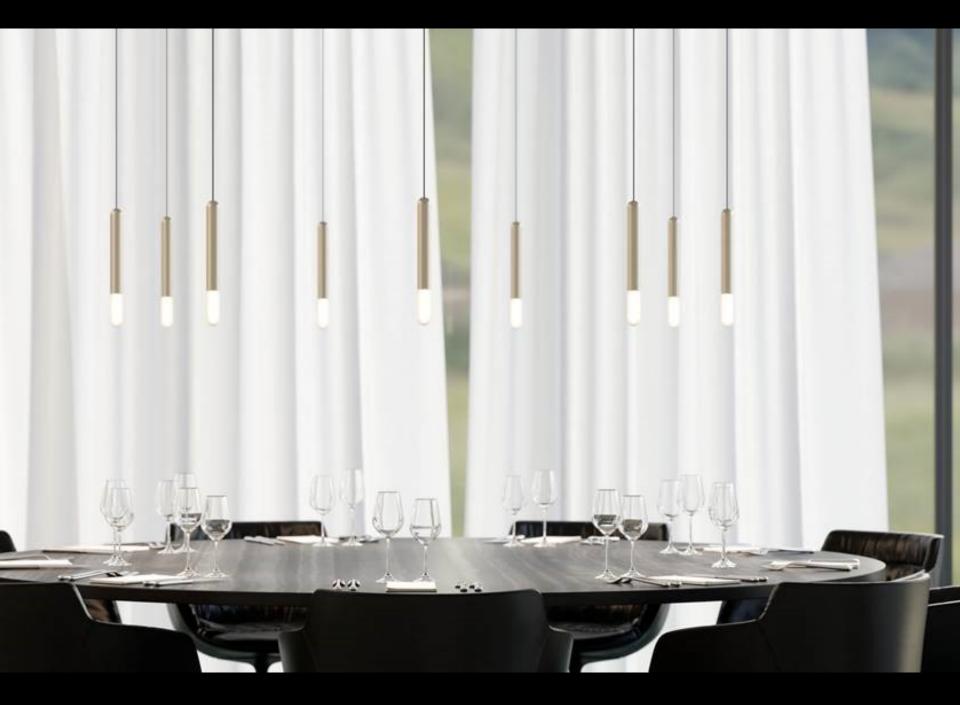

#### **DESIGN MUSEUM Z33**

Make a pure architectural wall fixture With orientable led spot inside the body

Make us a sky full of small pendants With emergency kit and dali