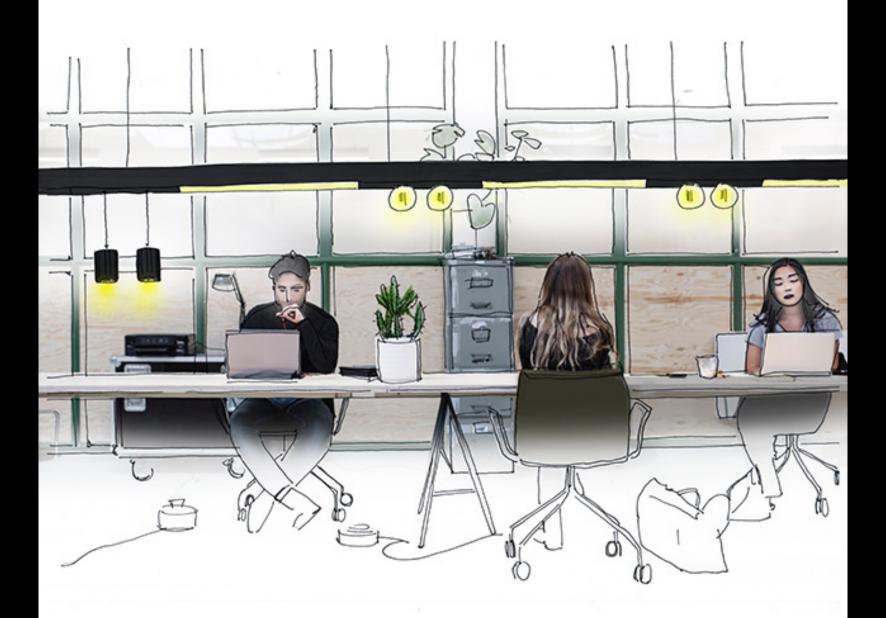

## BARK

METROLINE: led line high efficiency cri90

METROLINE: led line HF + spotbox in profile

METROFFICE: led line HF + spotbox next to the profile

- Dimbaar dali/push dim
- Sensor ready
- Colors
- Rgb