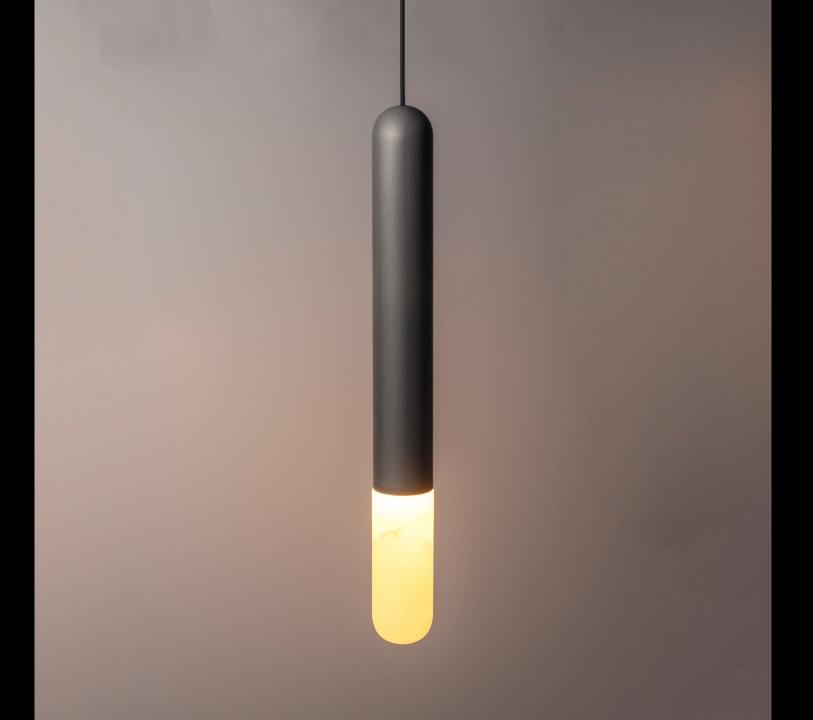

## CIGAR FAMILY

- CIGAR S
- CIGAR WALL

glass / alabaster

colors every ral

finishings: brass – gunmetal - bronze