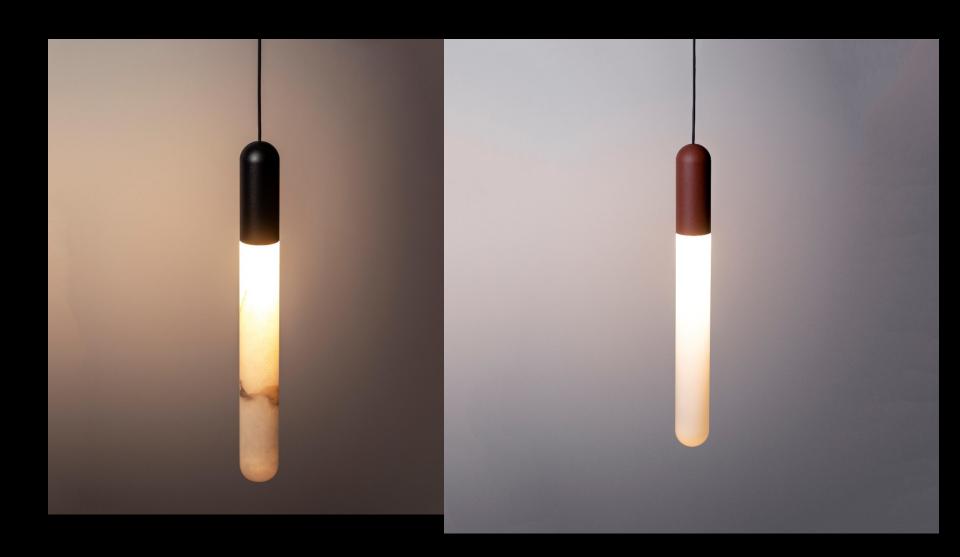

## CIGAR FAMILY

- CIGAR S
- CIGAR WALL

glass / alabaster

colors every ral

finishings: brass – gunmetal - bronze