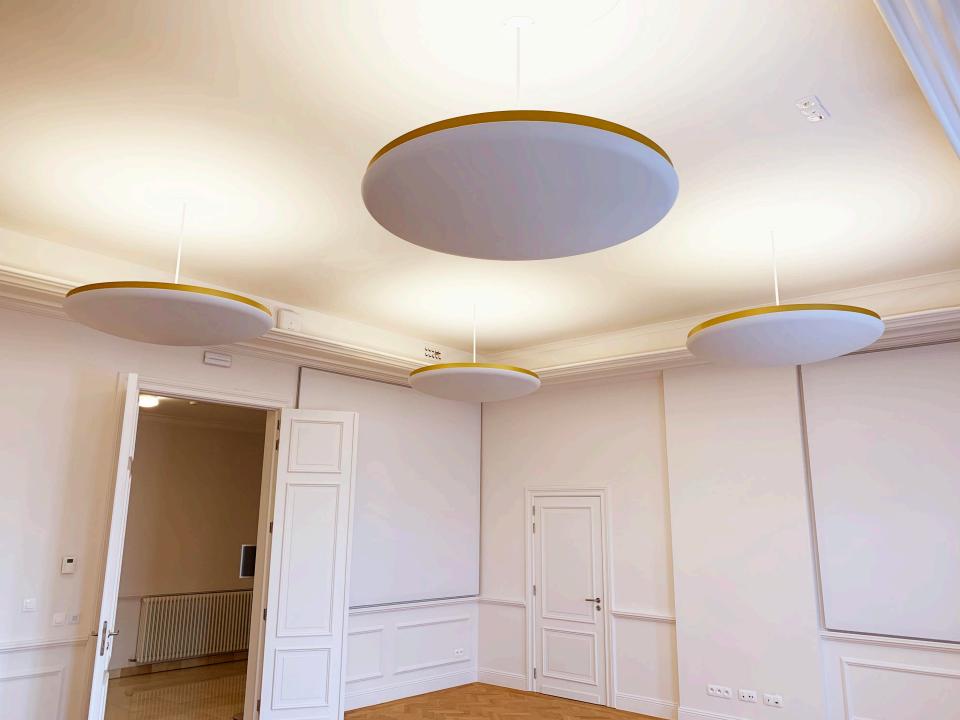

### **UPFO**

Indirect lighting 16.000 lumen Colors ring / colors body
Metal ring optional
Diameter 800 and 1200mm

## Belgian Senate meeting room

Can you give us more light?

- use the excisting situation
- Led kasambi
- Direct /indirect lighting