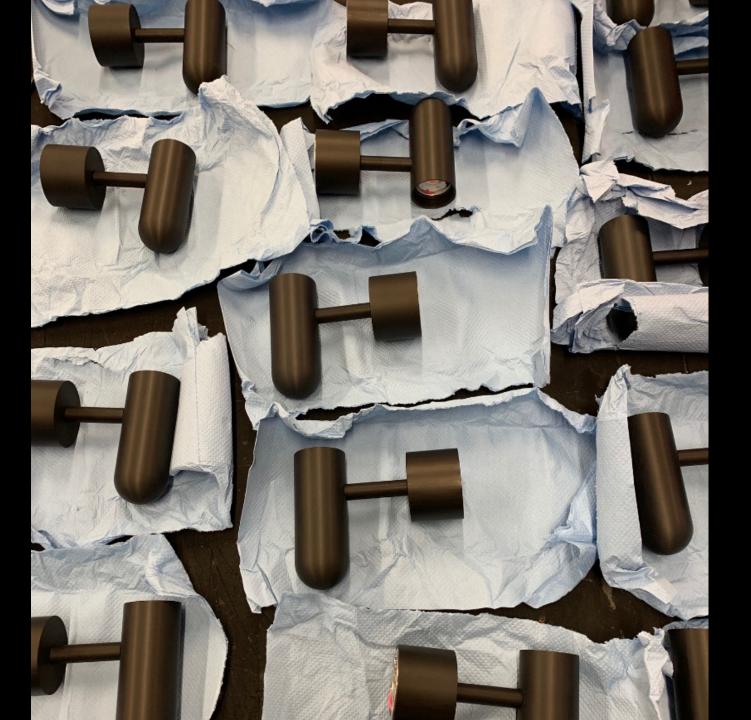

## CIGAR FAMILY

- CIGAR S
- CIGAR WALL

glass / alabaster

colors every ral

finishings: brass – gunmetal - bronze