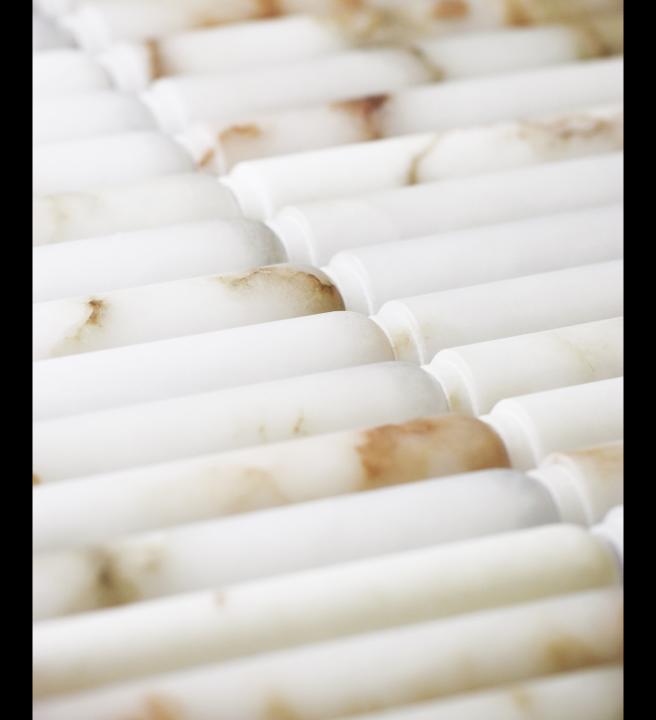

## CIGAR FAMILY

- CIGAR S
- CIGAR WALL

glass / alabaster

colors every ral

finishings: brass – gunmetal - bronze