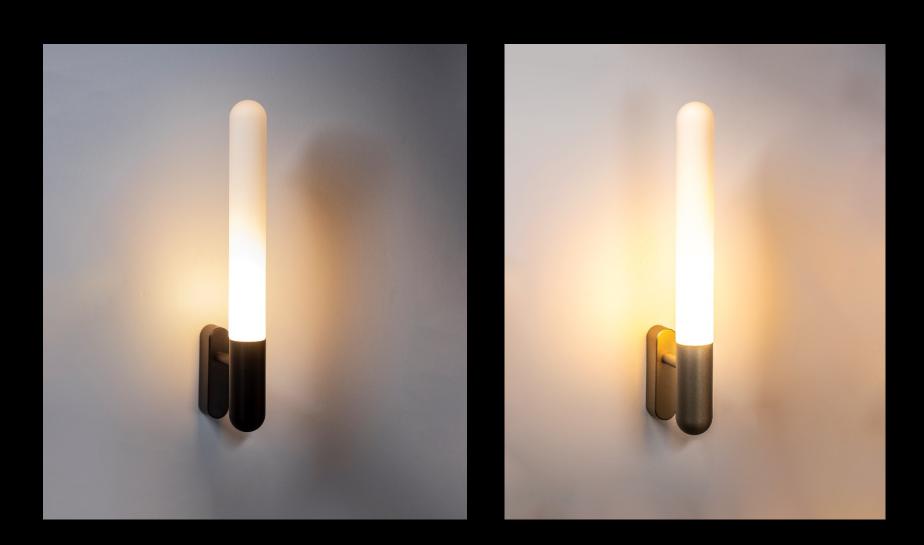

## CIGAR FAMILY

- CIGAR S
- CIGAR WALL

glass / alabaster

colors every ral

finishings: brass – gunmetal - bronze