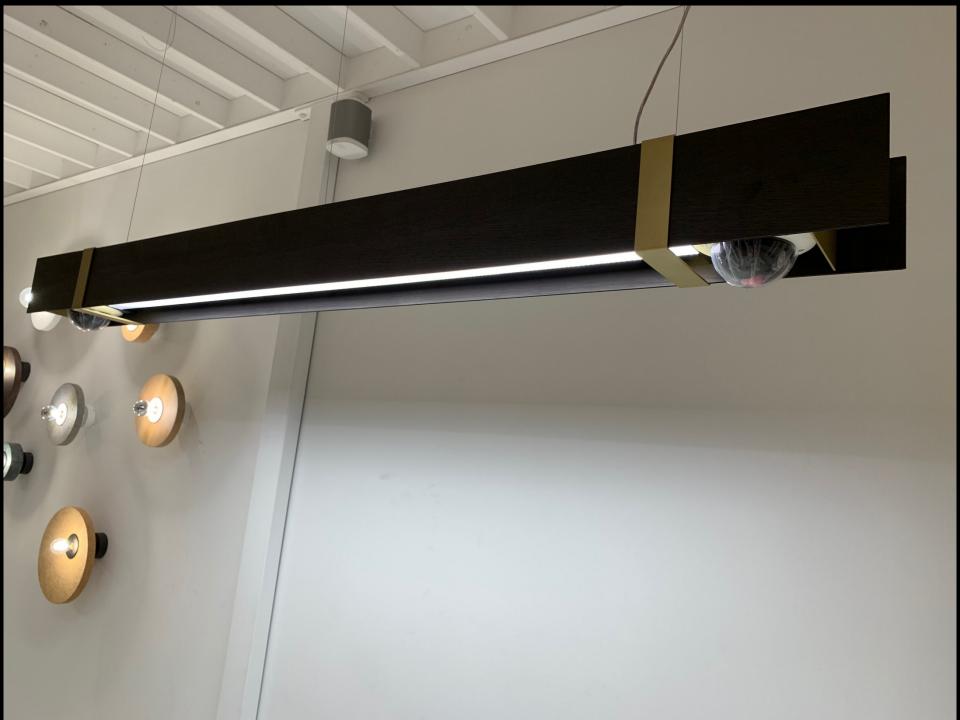

## BARK

METROLINE: led line high efficiency cri90

METROLINE: led line HF + spotbox in profile

METROFFICE: led line HF + spotbox next to the profile

- Dimbaar dali/push dim
- Sensor ready
- Colors
- Rgb