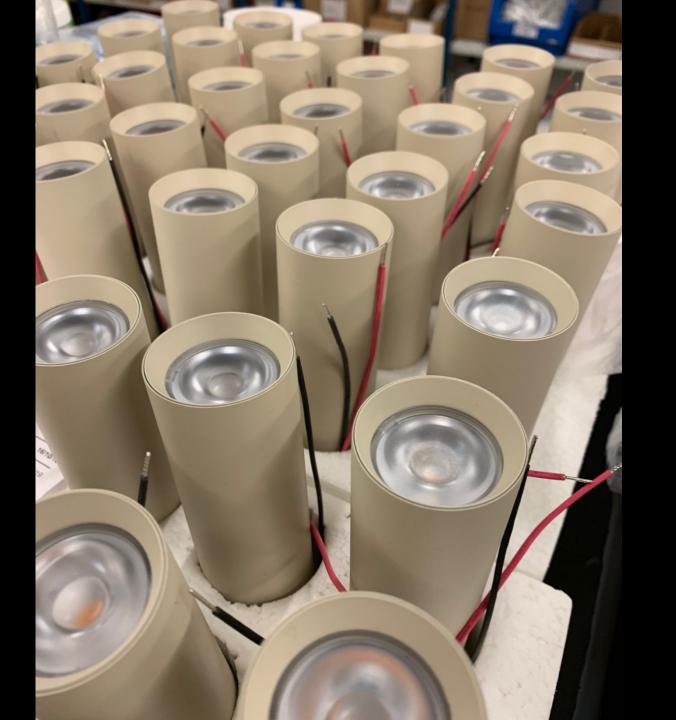

## TIKI — TUKI FAMILY

- RECESSED / BUILD-UP / TRACK
- TIKI 600 lumen
- TUKI 60 895 lumen / standard phase-cut
- TUKI 75 3500 lumen / phase-cut / dali