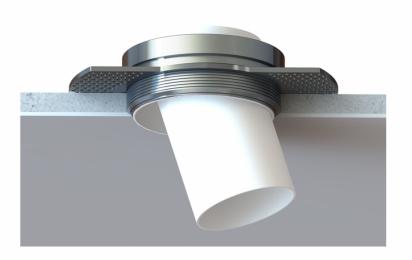

## TIKI — TUKI FAMILY

- RECESSED / BUILD-UP / TRACK
- TIKI 600 lumen
- TUKI 60 895 lumen / standard phase-cut
- TUKI 75 3500 lumen / phase-cut / dali

## HAAY FAMILY magnetic click

- One basic ring/ trimless and trim
- LED 600 lumen / phase cut / dali
- DOTT E27
- DOTT High
- DOTT Low
- DOTT Move
- DOTT Suspension