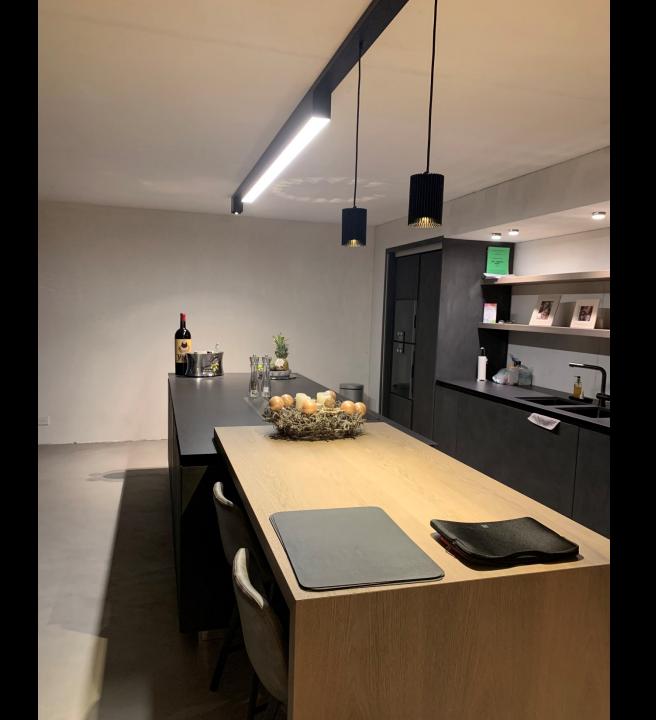

## BARK

METROLINE: led line high efficiency cri90

METROLINE: led line HF + spotbox in profile

METROFFICE: led line HF + spotbox next to the profile

- Dimbaar dali/push dim
- Sensor ready
- Colors
- Rgb

## **SPAZE**

SPAZE: ceiling / high efficiency cri 90

SPAZE S: suspension / high efficiency cri 90

The Spaze system can be pimped with spotbox and deco suspensions

Bespoke – tailormade

Dim dali / push dim / sensor ready