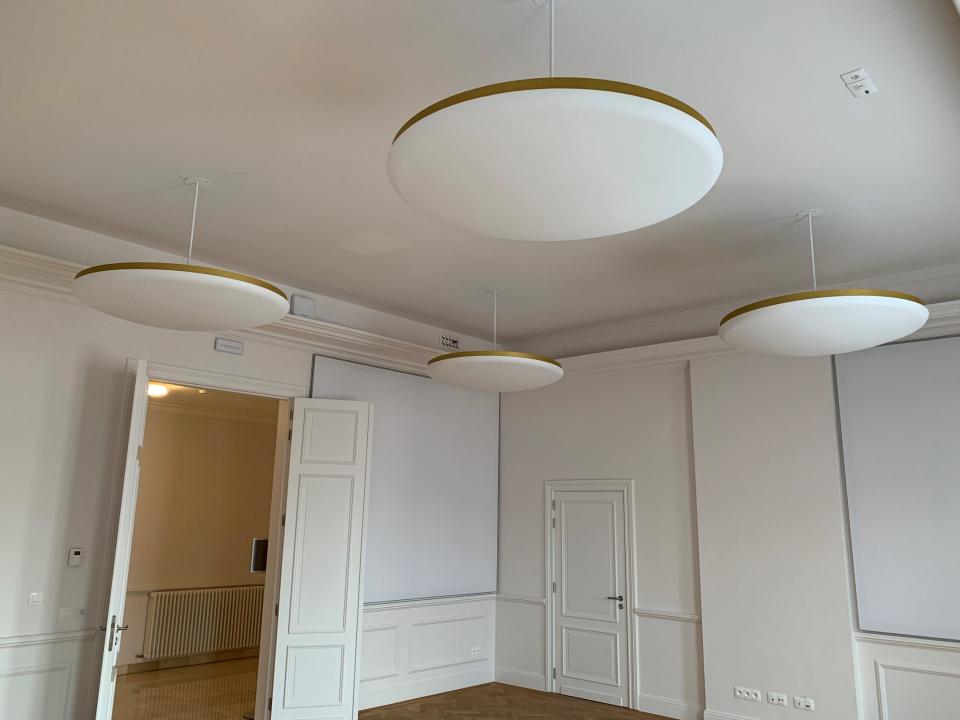

### **UPFO**

Indirect lighting 16.000 lumen Colors ring / colors body
Metal ring optional
Diameter 800 and 1200mm

## Belgian Senate meeting room

Can you give us more light?

- use the excisting situation
- Led kasambi
- Direct /indirect lighting