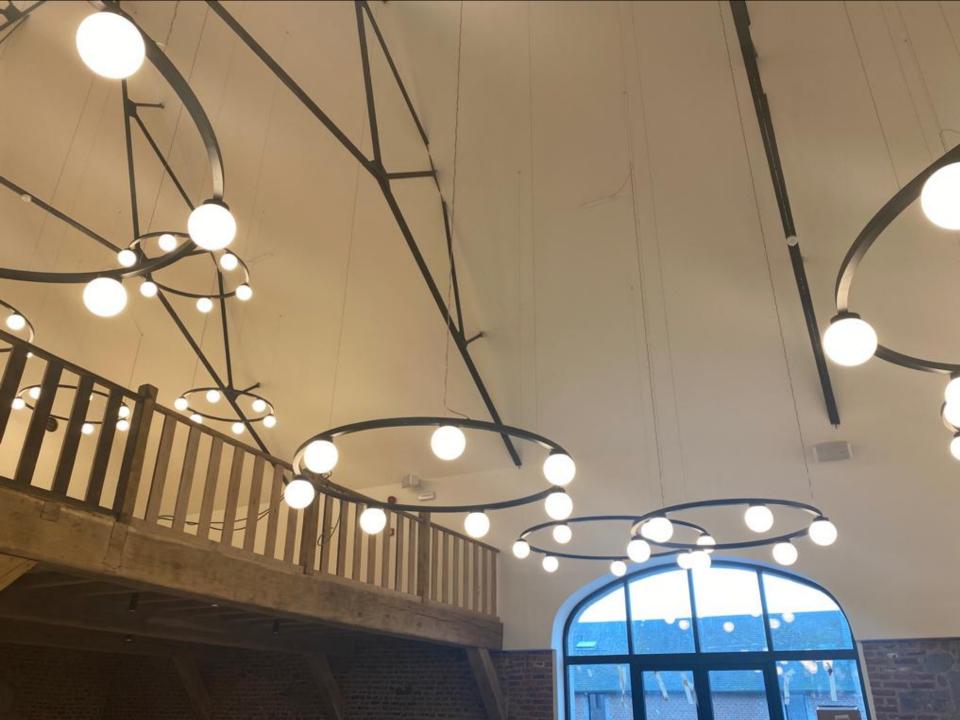

## **BALLZZZ FAMILY**

- BALLZZZ FDR E27
- BALLZZZ GLASS SFERE LED
- BALLZZZ BESPOKE
  - Tiki
  - Tuki 60 / Tuki 75
  - Diameter 6M 12M we build so far

### **UPFO**

Indirect lighting 16.000 lumen Colors ring / colors body
Metal ring optional
Diameter 800 and 1200mm