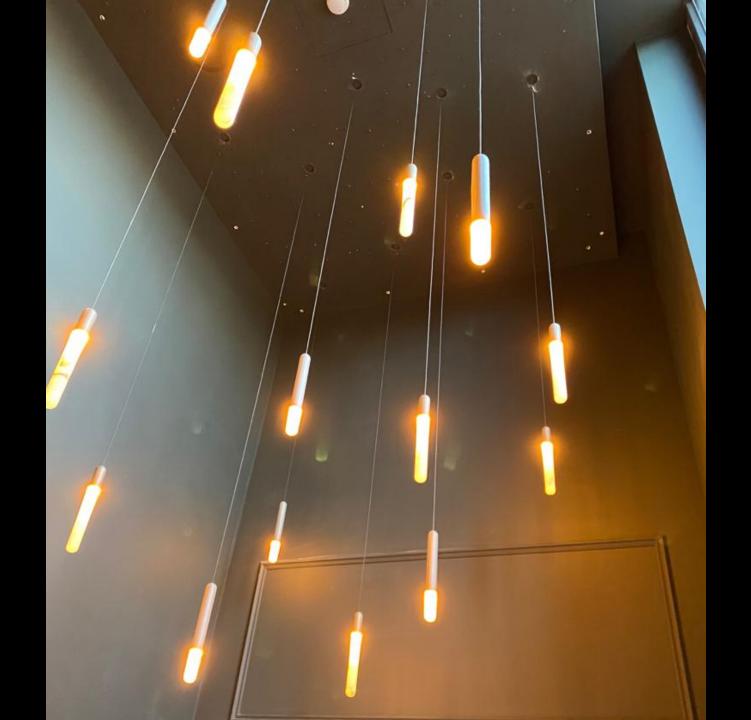

#### **DESIGN MUSEUM Z33**

Make a pure architectural wall fixture With orientable led spot inside the body

Make us a sky full of small pendants With emergency kit and dali