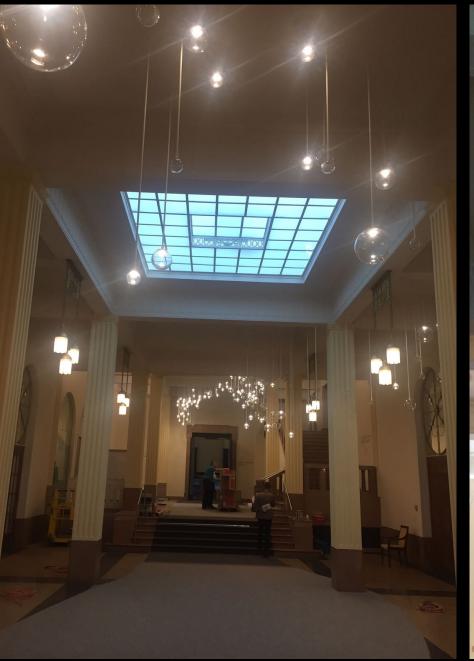

#### **DESIGN MUSEUM Z33**

Make a pure architectural wall fixture With orientable led spot inside the body

Make us a sky full of small pendants With emergency kit and dali

### HOTEL PROJECT

Make us a decorative-architectural chandeleer Key words

Eclectic / random in space / waugh effect

## HOTEL PROJECT

Make us a decorative-architectural chandeleer

Monumental / down and side lighting / bronze