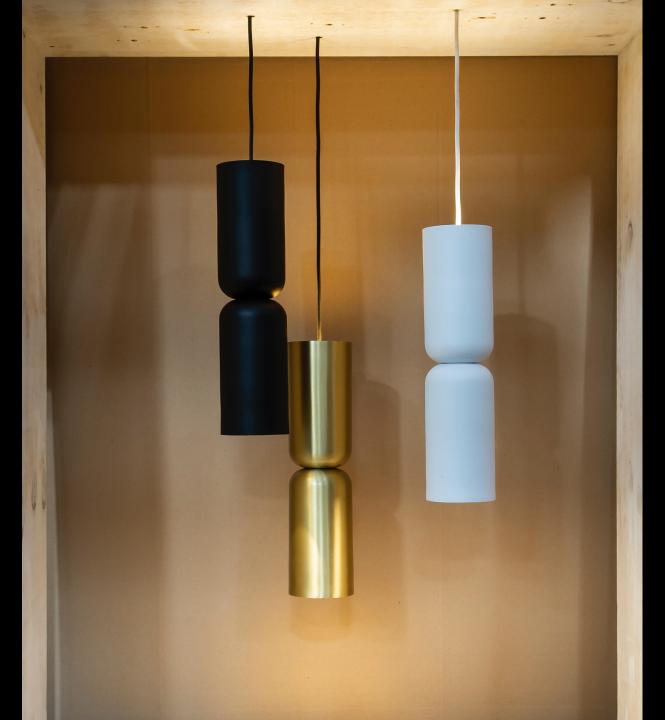

## CIGAR FAMILY

- CIGAR S
- CIGAR WALL

glass / alabaster

colors every ral

finishings: brass – gunmetal - bronze