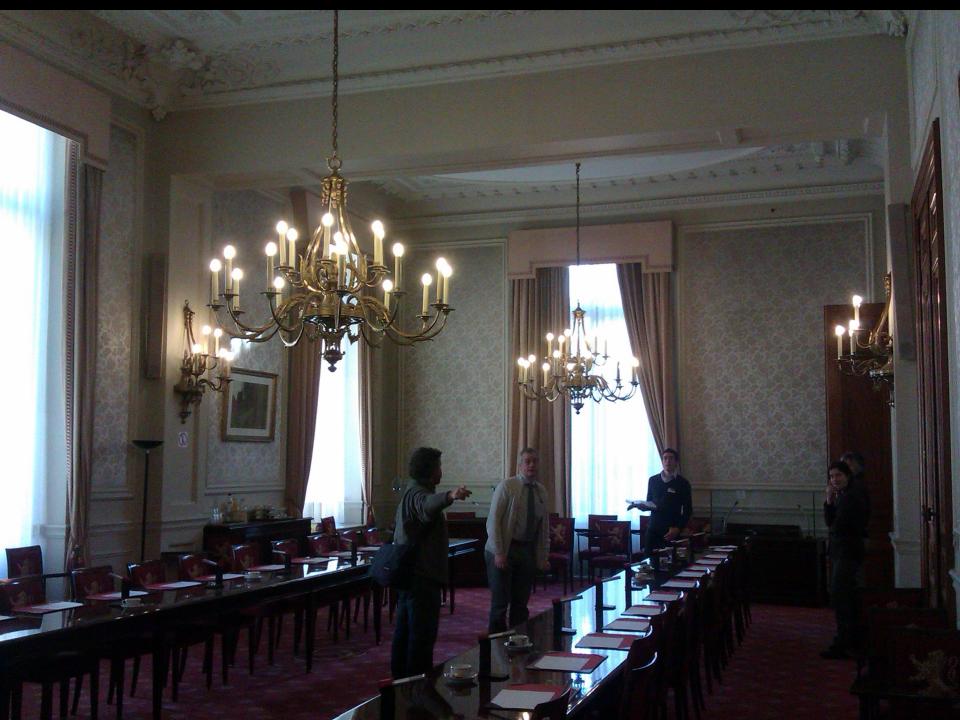

## Belgian Senate meeting room

Can you give us more light?

- use the excisting situation
- Led kasambi
- Direct /indirect lighting