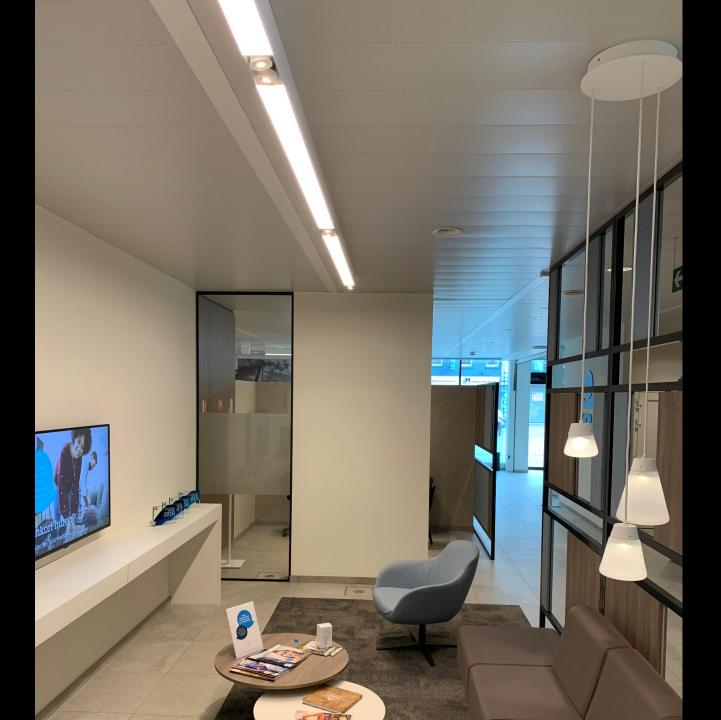

## BARK

METROLINE: led line high efficiency cri90

METROLINE: led line HF + spotbox in profile

METROFFICE: led line HF + spotbox next to the profile

- Dimbaar dali/push dim
- Sensor ready
- Colors
- Rgb