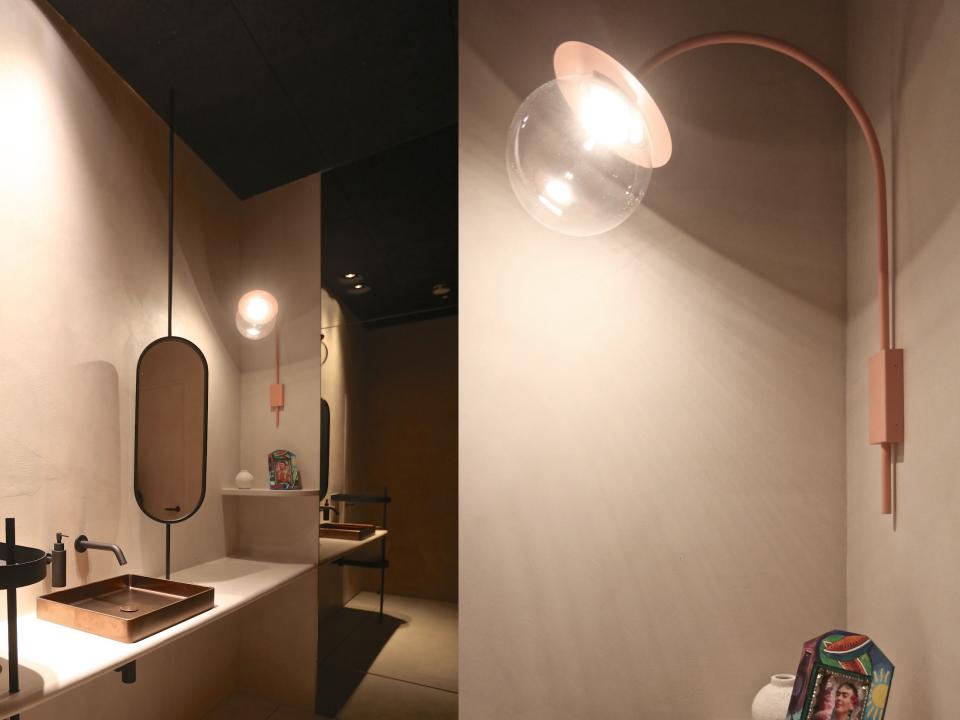

## CIGAR FAMILY

- CIGAR S
- CIGAR WALL

glass / alabaster

colors every ral

finishings: brass – gunmetal - bronze