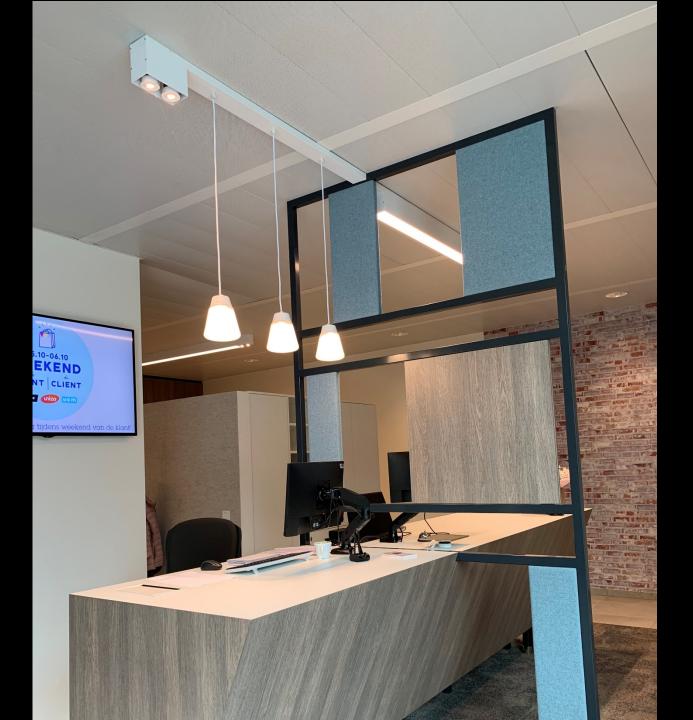

## BARK

METROLINE: led line high efficiency cri90

METROLINE: led line HF + spotbox in profile

METROFFICE: led line HF + spotbox next to the profile

- Dimbaar dali/push dim
- Sensor ready
- Colors
- Rgb