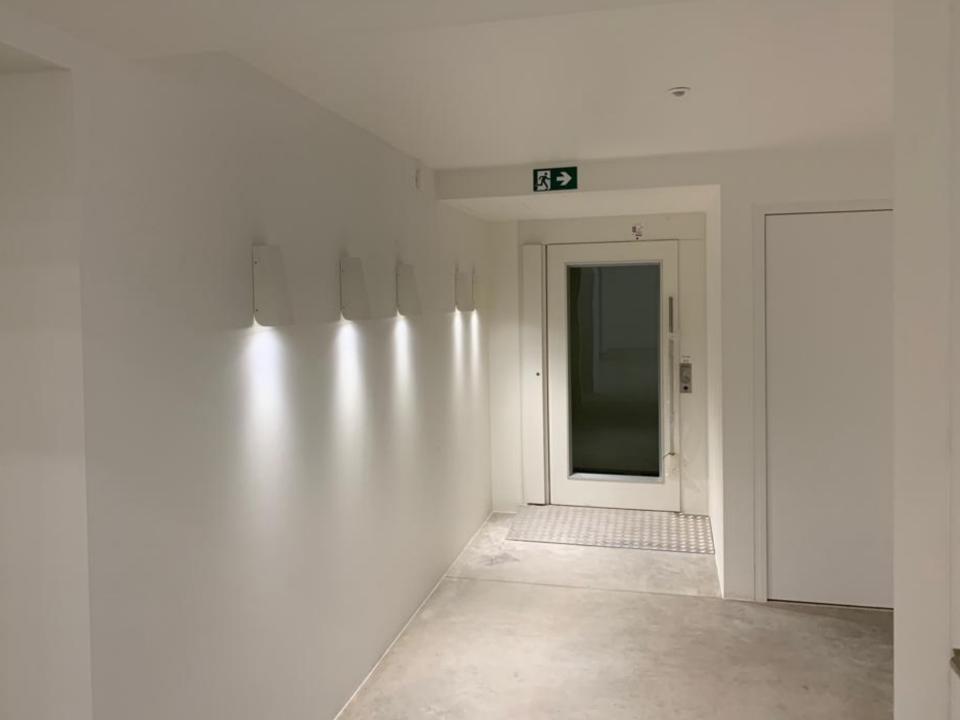

#### **DESIGN MUSEUM Z33**

Make a pure architectural wall fixture With orientable led spot inside the body

Make us a sky full of small pendants With emergency kit and dali