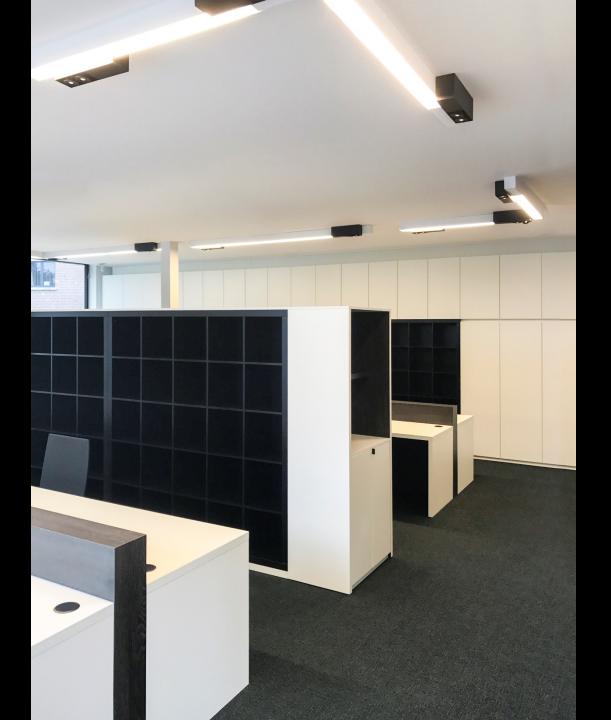

## BARK

METROLINE: led line high efficiency cri90

METROLINE: led line HF + spotbox in profile

METROFFICE: led line HF + spotbox next to the profile

- Dimbaar dali/push dim
- Sensor ready
- Colors
- Rgb