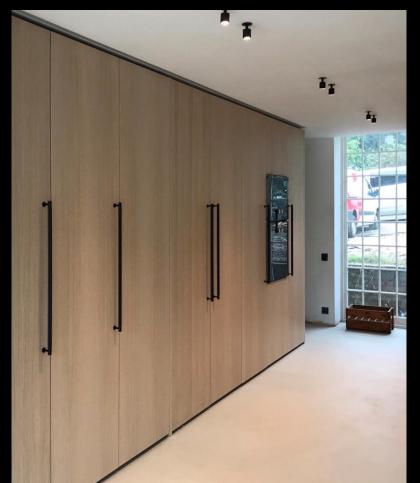

## BARK

METROLINE: led line high efficiency cri90

METROLINE: led line HF + spotbox in profile

METROFFICE: led line HF + spotbox next to the profile

- Dimbaar dali/push dim
- Sensor ready
- Colors
- Rgb