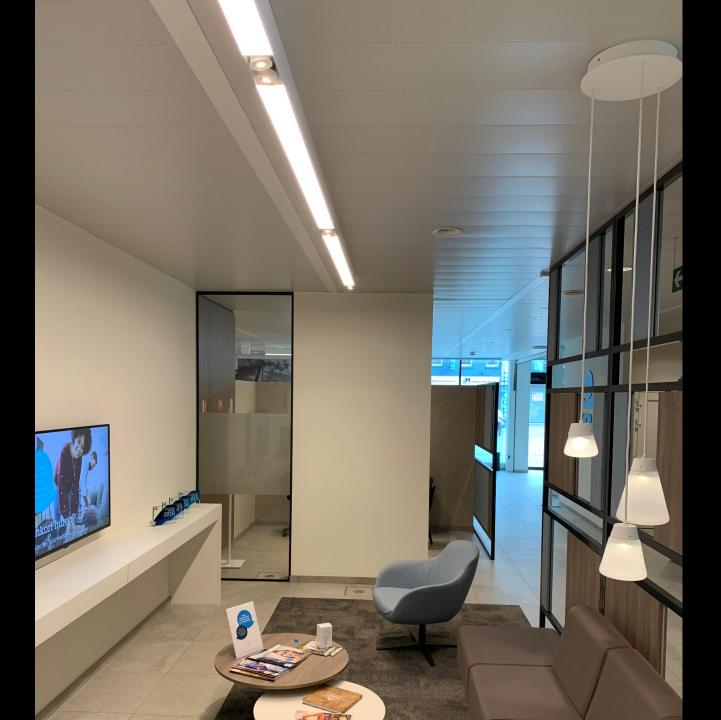

## Belgian Senate meeting room

Can you give us more light?

- use the excisting situation
- Led kasambi
- Direct /indirect lighting