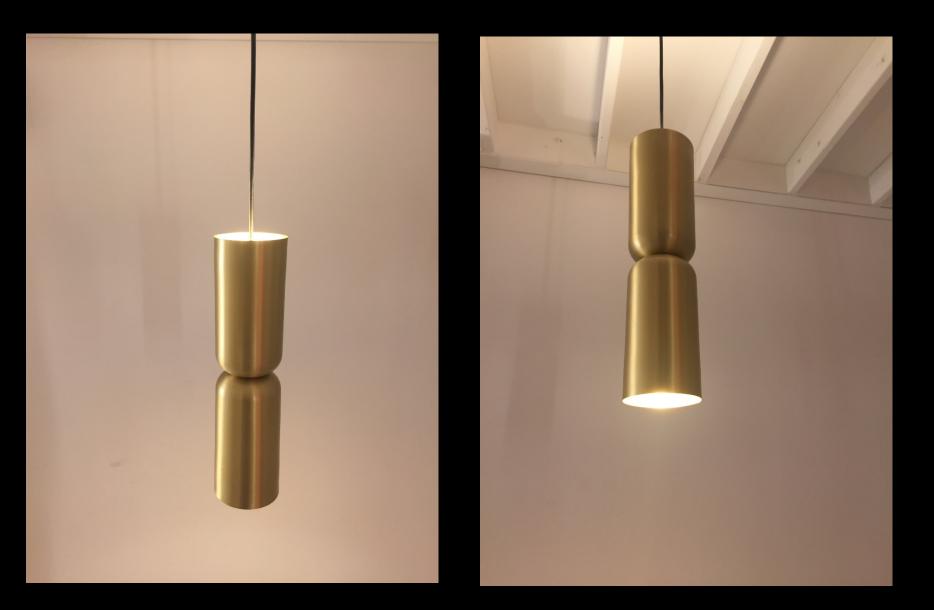

## CIGAR FAMILY

- CIGAR S
- CIGAR WALL

glass / alabaster

colors every ral

finishings: brass – gunmetal - bronze