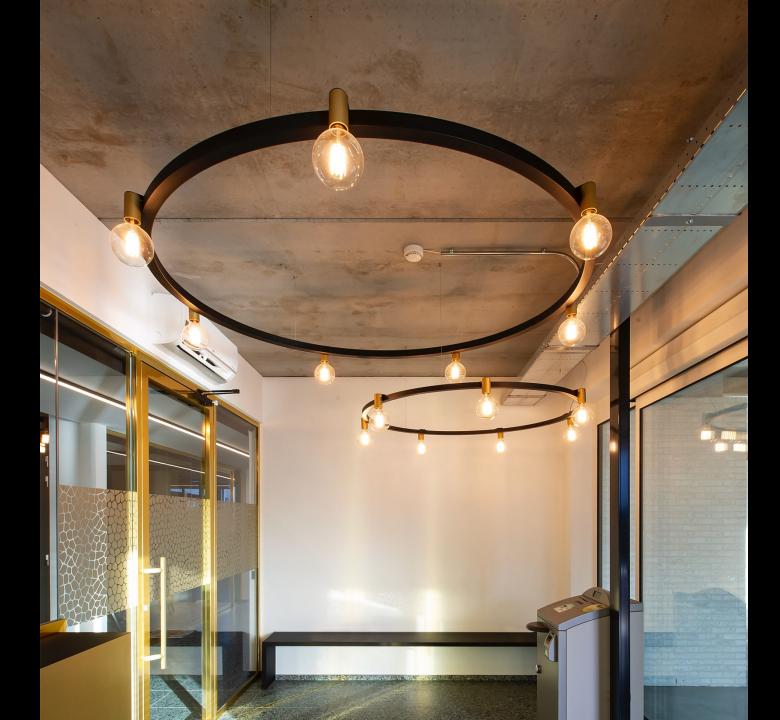

imbaar dali/push dim
- Sensor ready
- Colors
- Rgb





















## **SPAZE**

SPAZE: ceiling / high efficiency cri 90

SPAZE S: suspension / high efficiency cri 90

The Spaze system can be pimped with spotbox and deco suspensions

Bespoke – tailormade

Dim dali / push dim / sensor ready

colors











































## BANGSTER FAMILY

- BANGSTER S metal / cable
- BANGSTER S DISK metal/cable
- BANGSTER S HOODY metal/cable
- BANGSTER WALL DISK
- BANGSTER WALL HOODY
- BANGSTER CEILING DISK
- BANGSTER CEILING HOODY
- BANGSTER TWIN
- BANGSTER TWIN DISK
- BANGSTER TWIN HOODY





























## **BALLZZZ FAMILY**

- BALLZZZ FDR E27
- BALLZZZ GLASS SFERE LED
- BALLZZZ BESPOKE
  - Tiki
  - Tuki 60 / Tuki 75
  - Diameter 6M 12M we build so far































## CIGAR FAMILY

- CIGAR S
- CIGAR WALL

glass / alabaster

colors every ral

finishings: brass – gunmetal - bronze









































## TIKI — TUKI FAMILY

- RECESSED / BUILD-UP / TRACK
- TIKI 600 lumen
- TUKI 60 895 lumen / standard phase-cut
- TUKI 75 3500 lumen / phase-cut / dali





















## HAAY FAMILY magnetic click

- One basic ring/ trimless and trim
- LED 600 lumen / phase cut / dali
- DOTT E27
- DOTT High
- DOTT Low
- DOTT Move
- DOTT Suspension







































## **TWOCAN**

- UP / DOWN
- LED 900 lumen







### **UPFO**

Indirect lighting 16.000 lumen Colors ring / colors body
Metal ring optional
Diameter 800 and 1200mm









# TERRA COTTA COLORS







#### AT YOUR DESIRE

TAILOR MADE / BESPOKE
WE