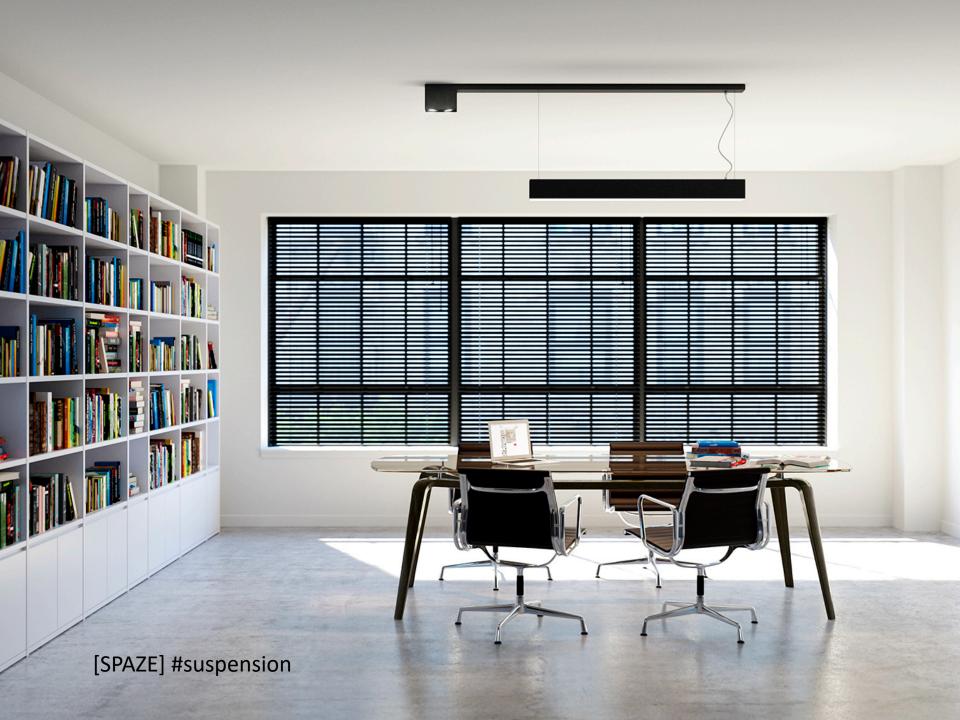

## **SPAZE**

SPAZE: ceiling / high efficiency cri 90

SPAZE S: suspension / high efficiency cri 90

The Spaze system can be pimped with spotbox and deco suspensions

Bespoke – tailormade

Dim dali / push dim / sensor ready

colors