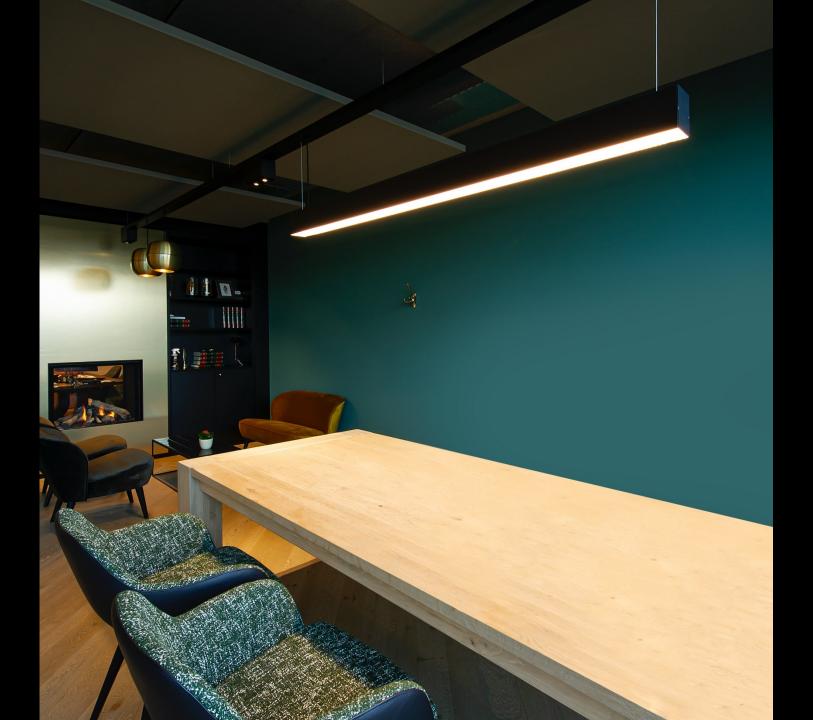

## BARK

METROLINE: led line high efficiency cri90

METROLINE: led line HF + spotbox in profile

METROFFICE: led line HF + spotbox next to the profile

- Dimbaar dali/push dim
- Sensor ready
- Colors
- Rgb

## **SPAZE**

SPAZE: ceiling / high efficiency cri 90

SPAZE S: suspension / high efficiency cri 90

The Spaze system can be pimped with spotbox and deco suspensions

Bespoke – tailormade

Dim dali / push dim / sensor ready