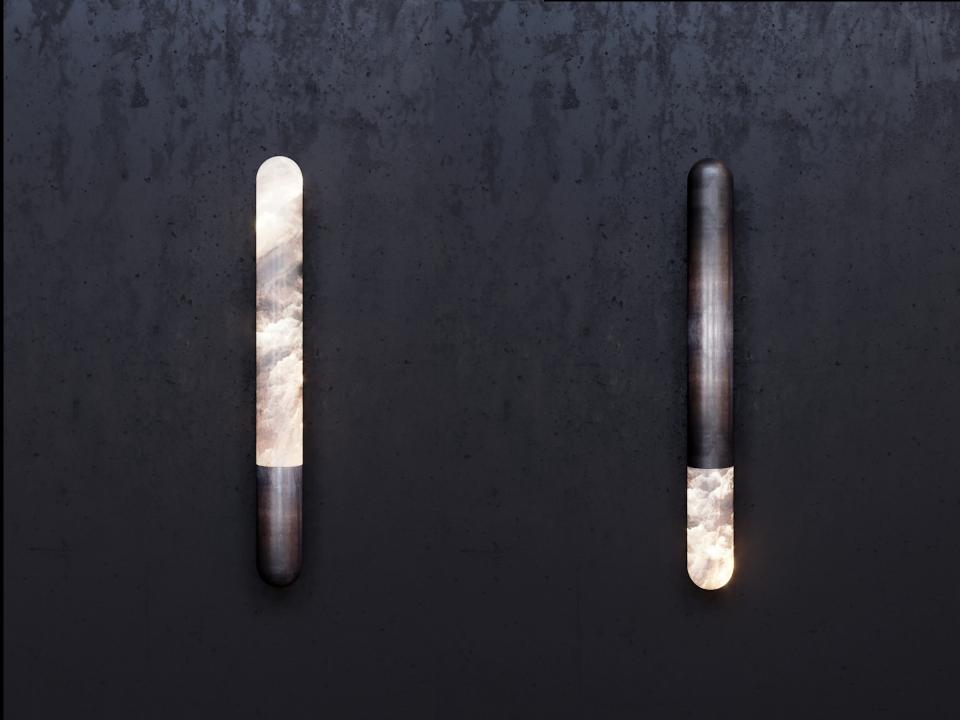

## CIGAR FAMILY

- CIGAR S
- CIGAR WALL

glass / alabaster

colors every ral

finishings: brass – gunmetal - bronze