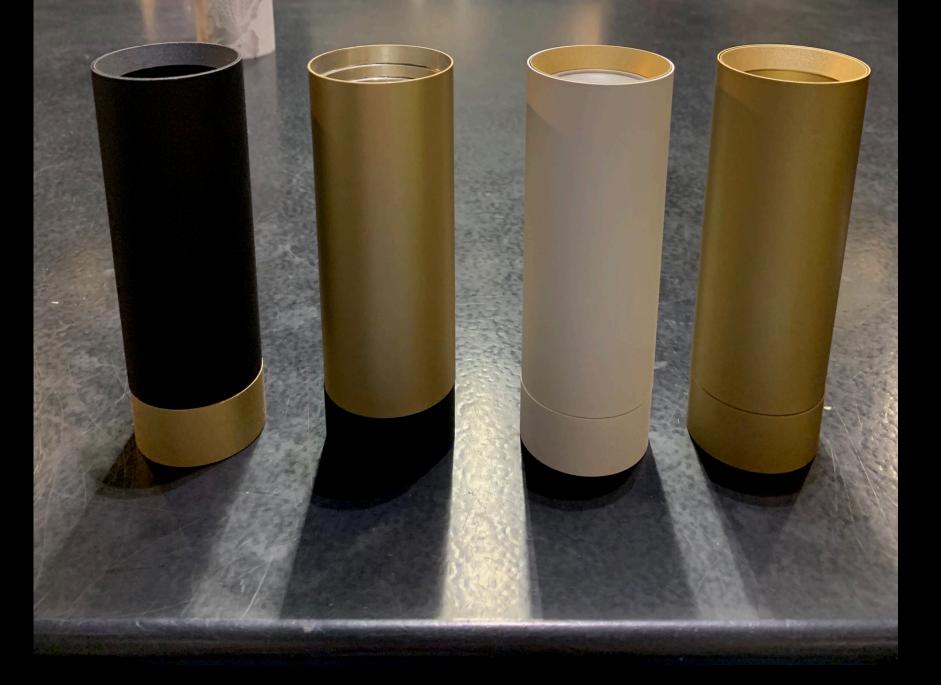

## CIGAR FAMILY

- CIGAR S
- CIGAR WALL

glass / alabaster

colors every ral

finishings: brass – gunmetal - bronze