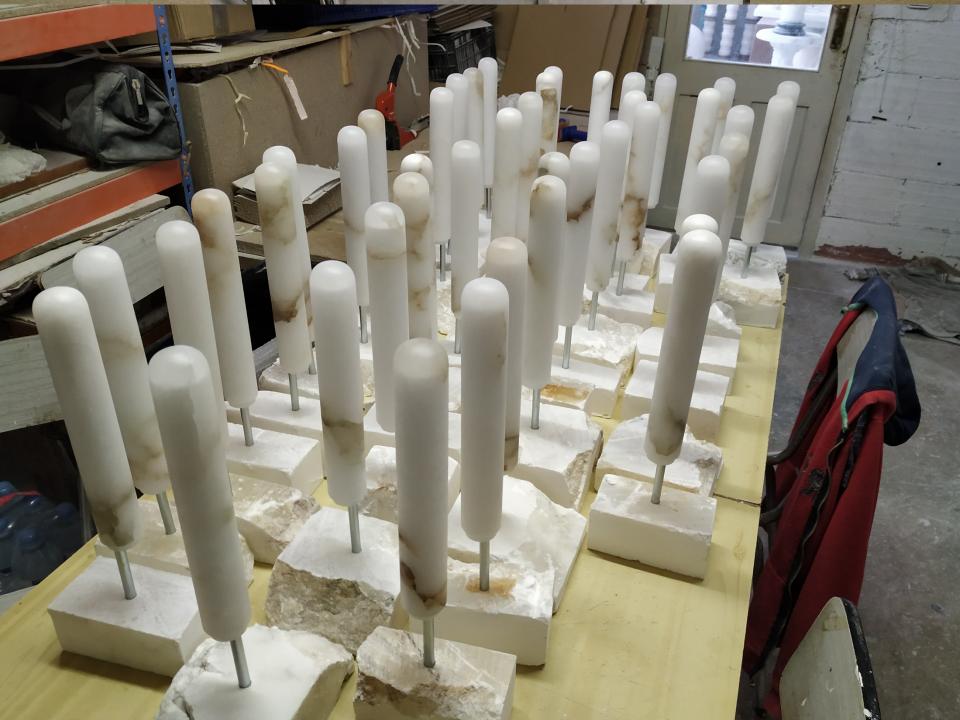

## CIGAR FAMILY

- CIGAR S
- CIGAR WALL

glass / alabaster

colors every ral

finishings: brass – gunmetal - bronze