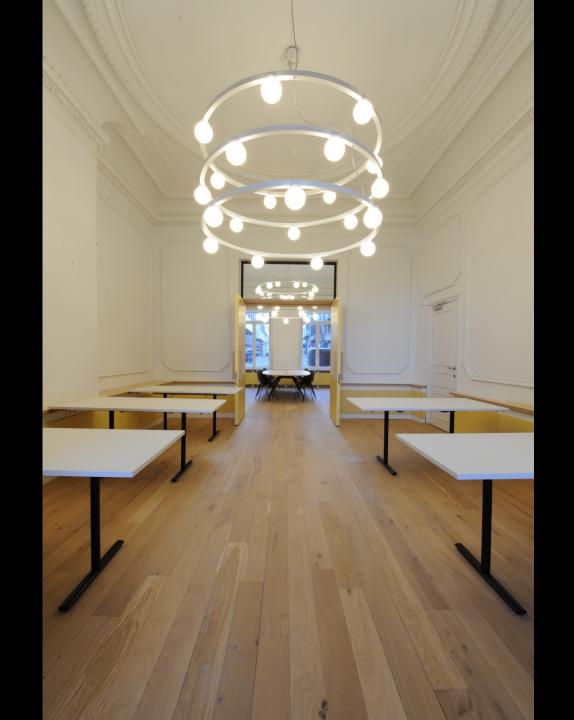

## **BALLZZZ FAMILY**

- BALLZZZ FDR E27
- BALLZZZ GLASS SFERE LED
- BALLZZZ BESPOKE
  - Tiki
  - Tuki 60 / Tuki 75
  - Diameter 6M 12M we build so far

## TIKI — TUKI FAMILY

- RECESSED / BUILD-UP / TRACK
- TIKI 600 lumen
- TUKI 60 895 lumen / standard phase-cut
- TUKI 75 3500 lumen / phase-cut / dali