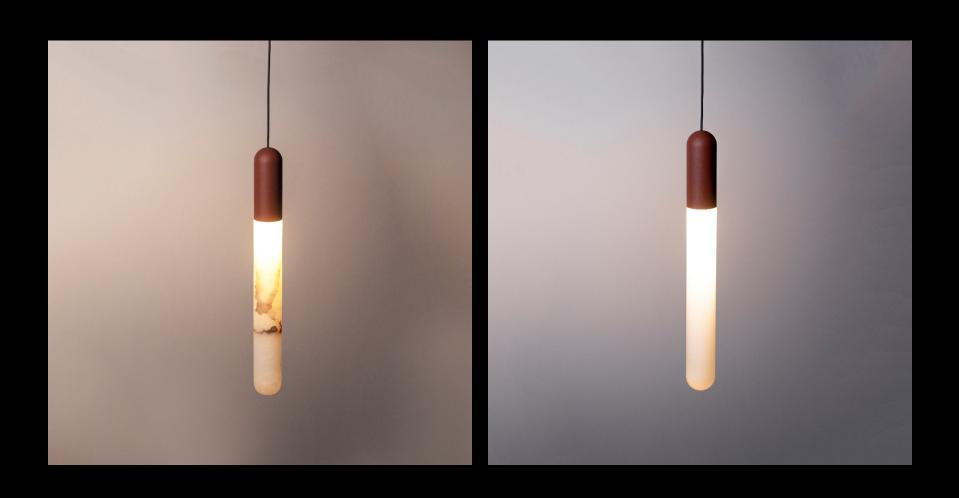

## CIGAR FAMILY

- CIGAR S
- CIGAR WALL

glass / alabaster

colors every ral

finishings: brass – gunmetal - bronze