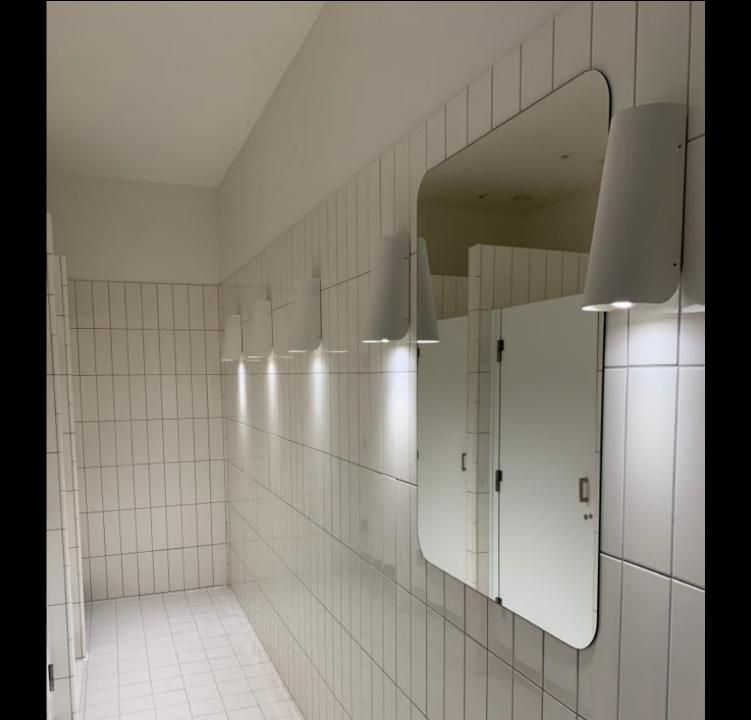

#### **DESIGN MUSEUM Z33**

Make a pure architectural wall fixture With orientable led spot inside the body

Make us a sky full of small pendants With emergency kit and dali