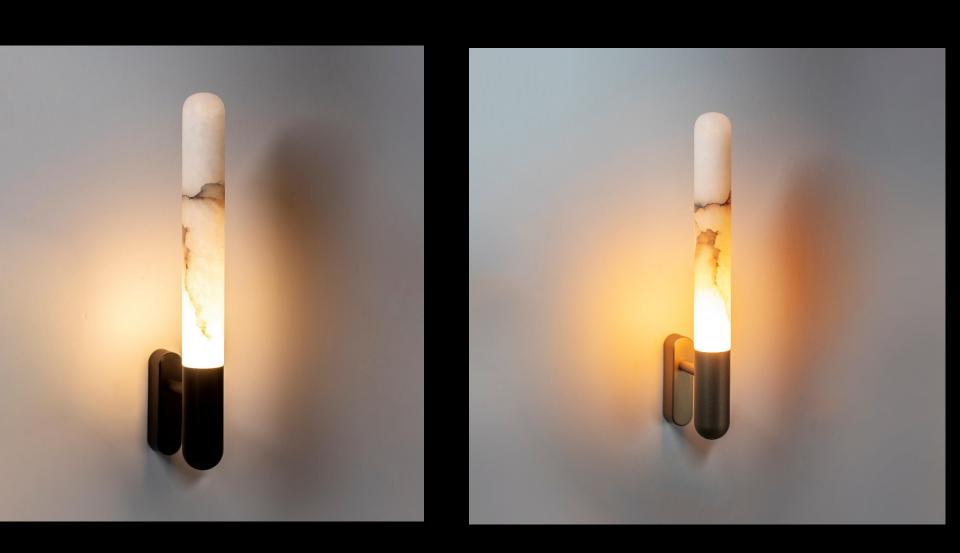

## CIGAR FAMILY

- CIGAR S
- CIGAR WALL

glass / alabaster

colors every ral

finishings: brass – gunmetal - bronze