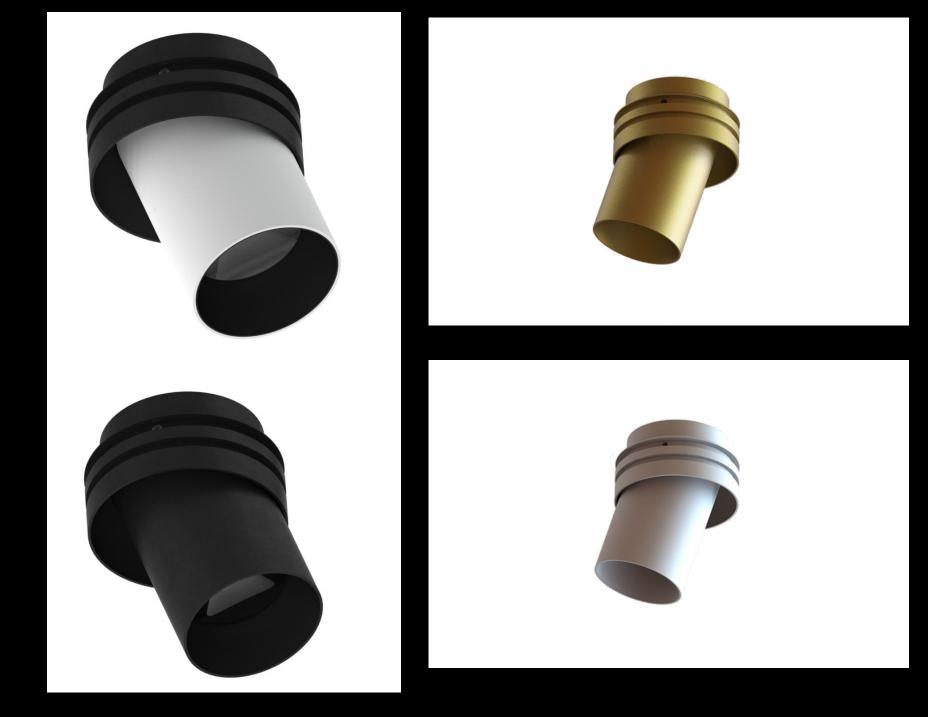

## HAAY FAMILY magnetic click

- One basic ring/ trimless and trim
- LED 600 lumen / phase cut / dali
- DOTT E27
- DOTT High
- DOTT Low
- DOTT Move
- DOTT Suspension