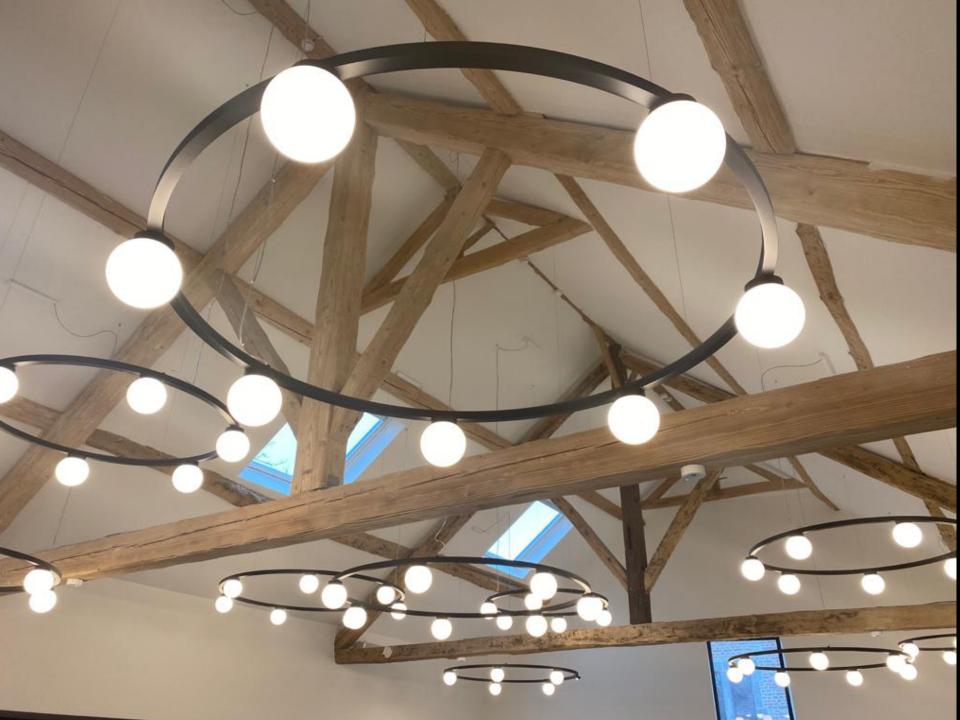

## **BALLZZZ FAMILY**

- BALLZZZ FDR E27
- BALLZZZ GLASS SFERE LED
- BALLZZZ BESPOKE
  - Tiki
  - Tuki 60 / Tuki 75
  - Diameter 6M 12M we build so far

## TIKI — TUKI FAMILY

- RECESSED / BUILD-UP / TRACK
- TIKI 600 lumen
- TUKI 60 895 lumen / standard phase-cut
- TUKI 75 3500 lumen / phase-cut / dali