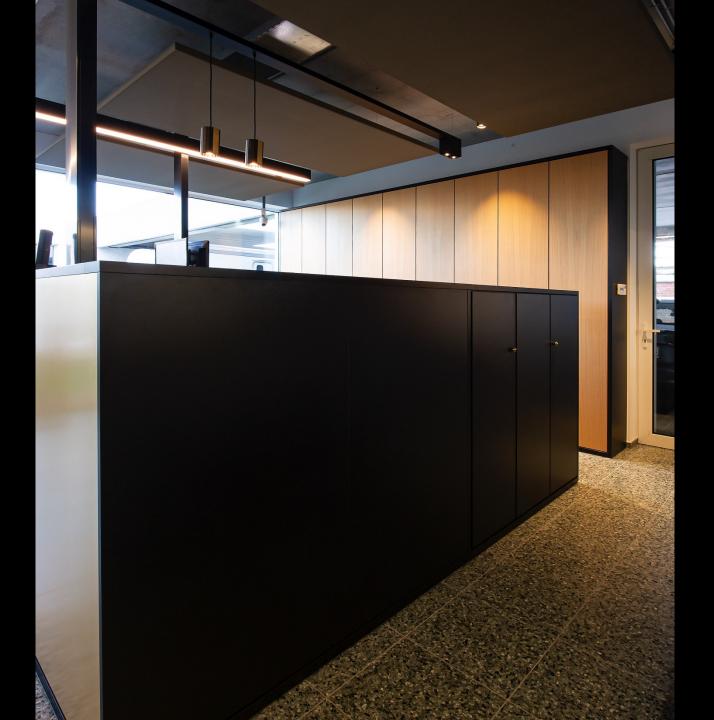

## BARK

METROLINE: led line high efficiency cri90

METROLINE: led line HF + spotbox in profile

METROFFICE: led line HF + spotbox next to the profile

- Dimbaar dali/push dim
- Sensor ready
- Colors
- Rgb

## **SPAZE**

SPAZE: ceiling / high efficiency cri 90

SPAZE S: suspension / high efficiency cri 90

The Spaze system can be pimped with spotbox and deco suspensions

Bespoke – tailormade

Dim dali / push dim / sensor ready