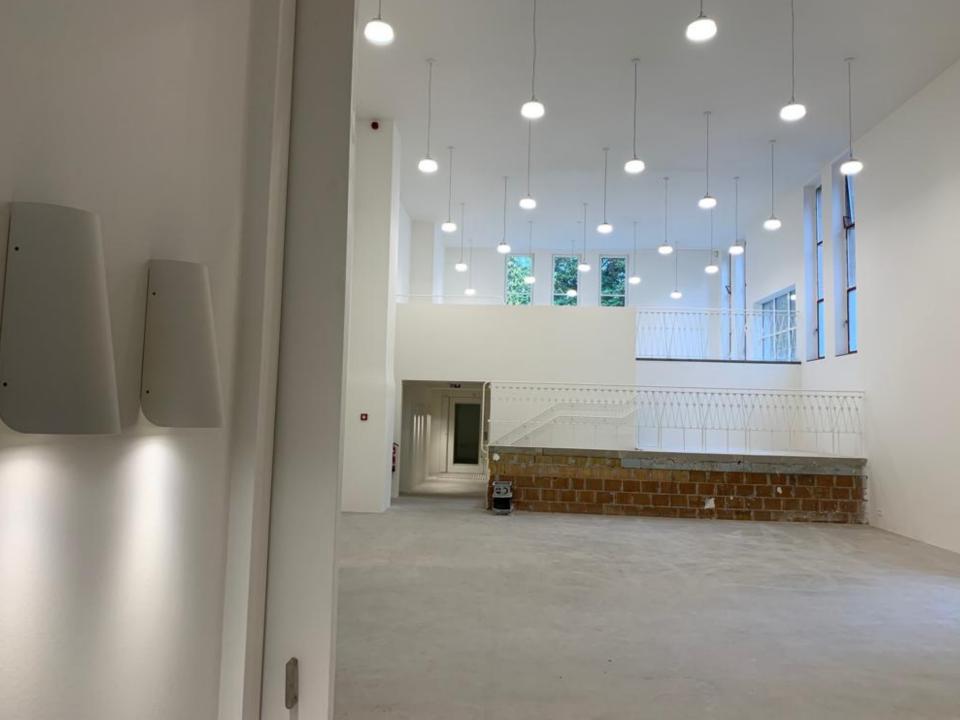

### **UPFO**

Indirect lighting 16.000 lumen Colors ring / colors body
Metal ring optional
Diameter 800 and 1200mm

#### **DESIGN MUSEUM Z33**

Make a pure architectural wall fixture With orientable led spot inside the body

Make us a sky full of small pendants With emergency kit and dali