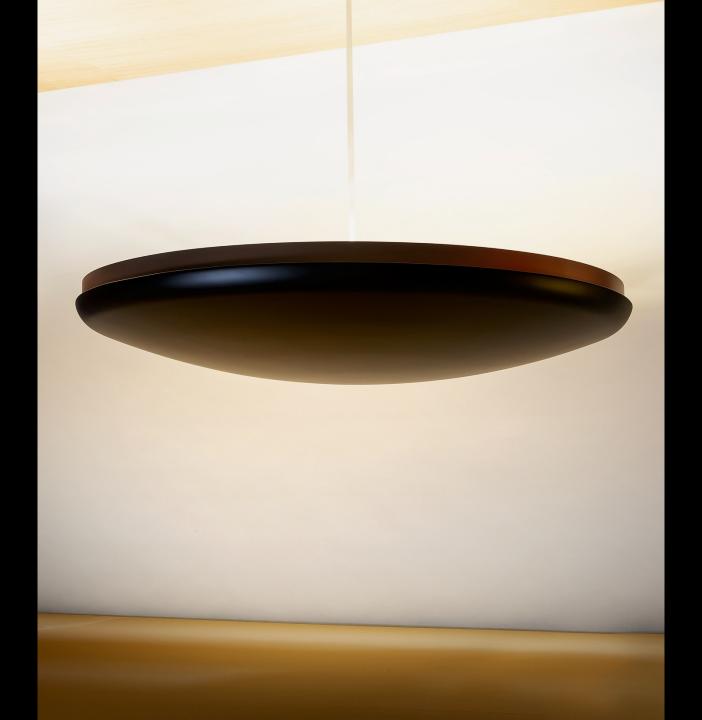

### **UPFO**

Indirect lighting 16.000 lumen Colors ring / colors body
Metal ring optional
Diameter 800 and 1200mm