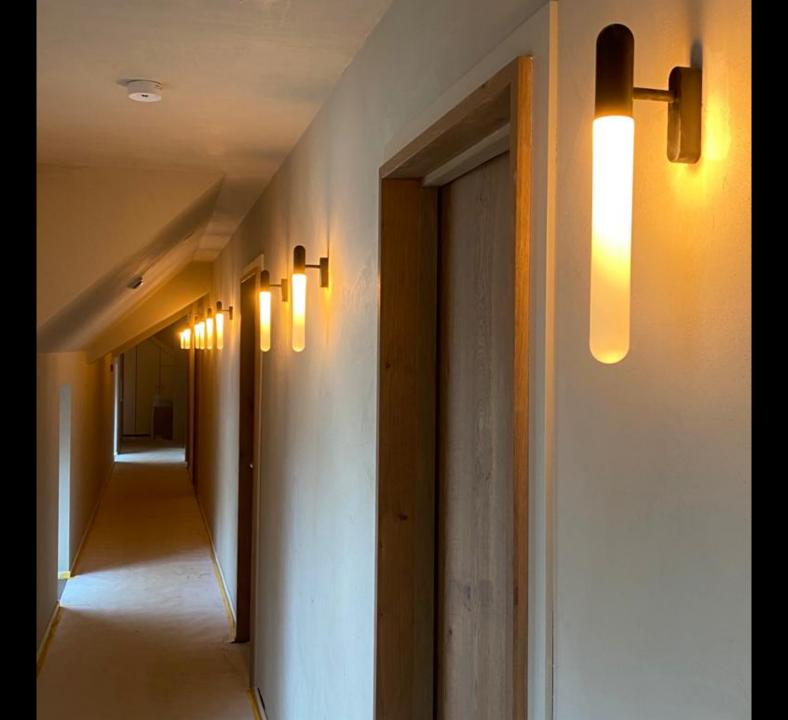

## CIGAR FAMILY

- CIGAR S
- CIGAR WALL

glass / alabaster

colors every ral

finishings: brass – gunmetal - bronze

### HOTEL PROJECT

Make us a decorative-architectural chandeleer Key words

Eclectic / random in space / waugh effect

## HOTEL PROJECT

Make us a decorative-architectural chandeleer

Monumental / down and side lighting / bronze