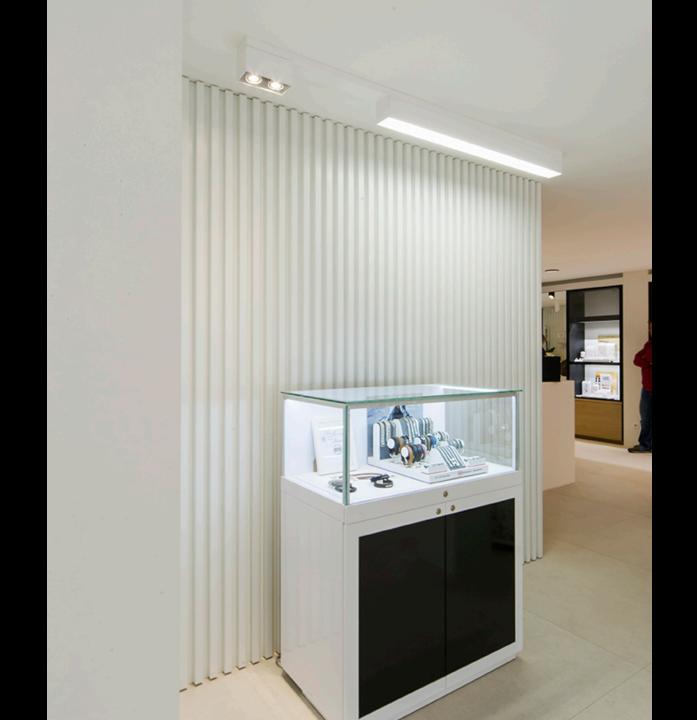

## BARK

METROLINE: led line high efficiency cri90

METROLINE: led line HF + spotbox in profile

METROFFICE: led line HF + spotbox next to the profile

- Dimbaar dali/push dim
- Sensor ready
- Colors
- Rgb