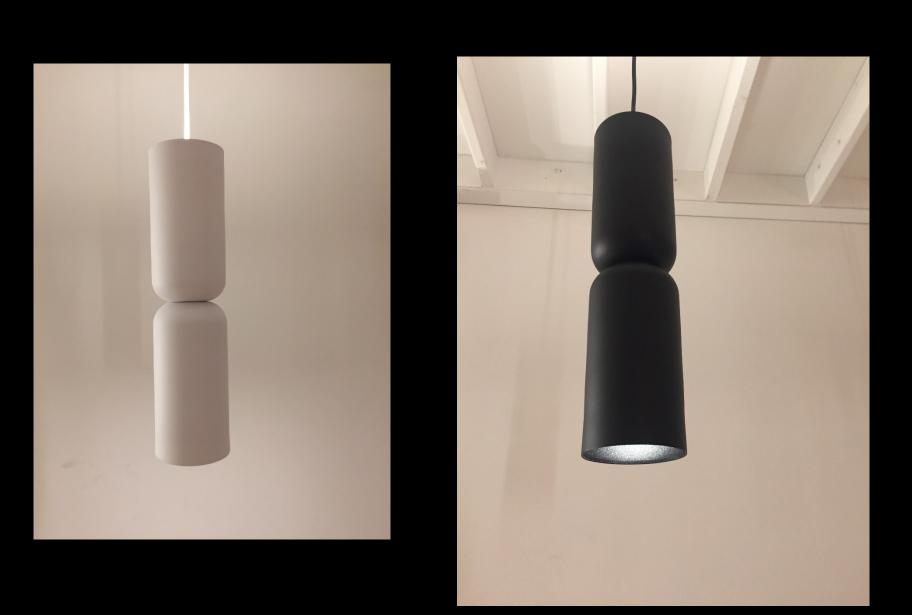

## CIGAR FAMILY

- CIGAR S
- CIGAR WALL

glass / alabaster

colors every ral

finishings: brass – gunmetal - bronze