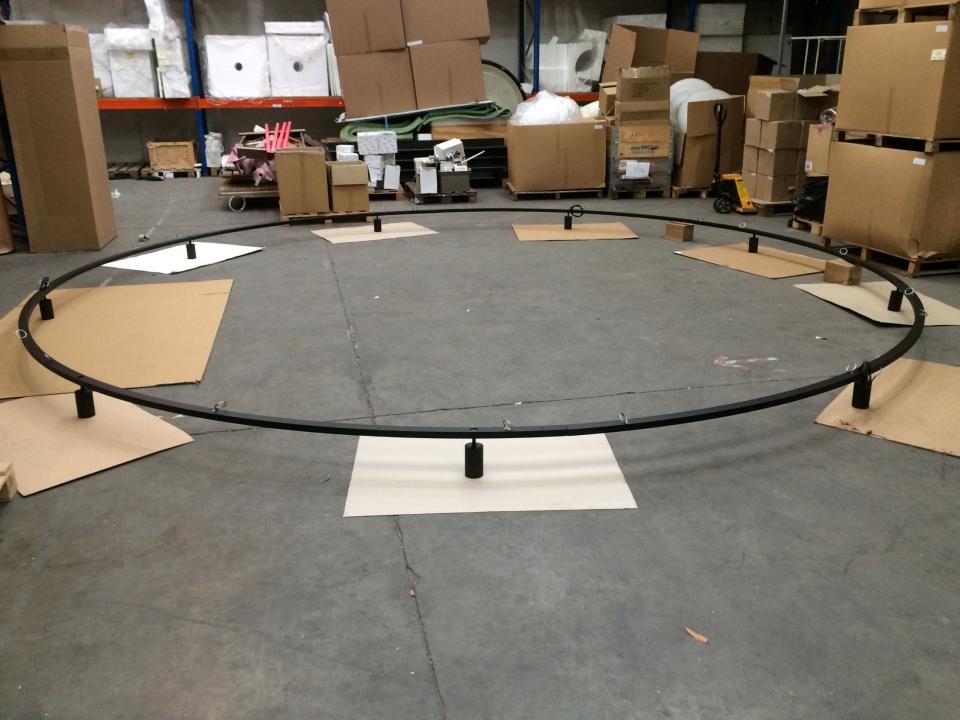

## **BALLZZZ FAMILY**

- BALLZZZ FDR E27
- BALLZZZ GLASS SFERE LED
- BALLZZZ BESPOKE
  - Tiki
  - Tuki 60 / Tuki 75
  - Diameter 6M 12M we build so far