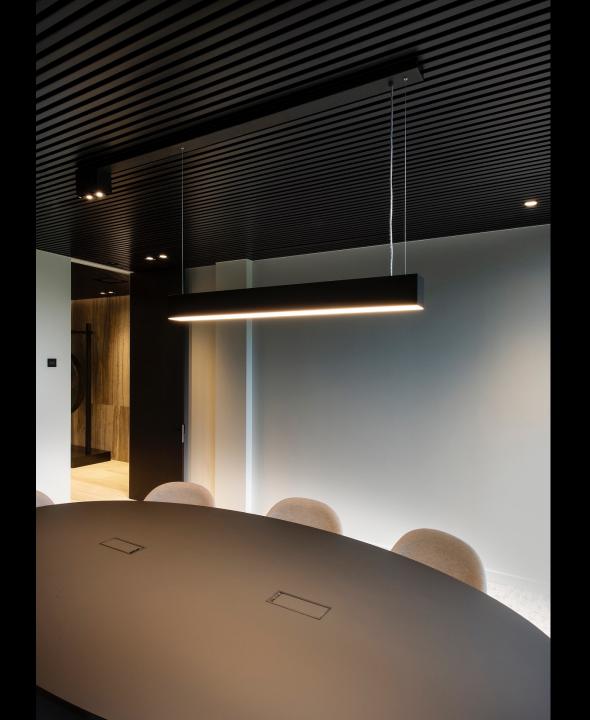

## **SPAZE**

SPAZE: ceiling / high efficiency cri 90

SPAZE S: suspension / high efficiency cri 90

The Spaze system can be pimped with spotbox and deco suspensions

Bespoke – tailormade

Dim dali / push dim / sensor ready