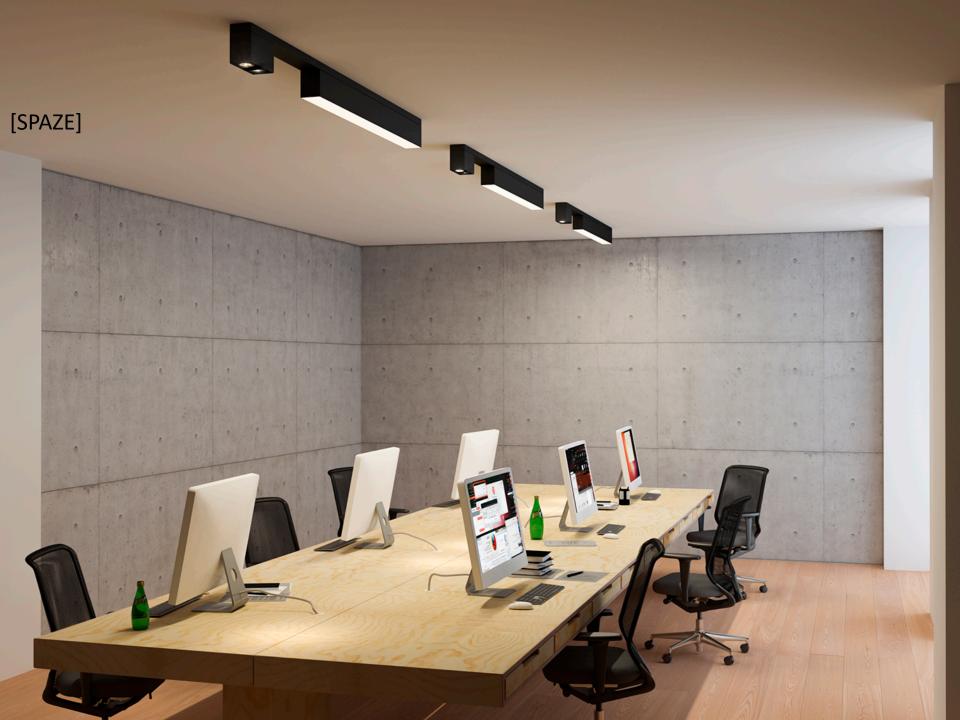

## **SPAZE**

SPAZE: ceiling / high efficiency cri 90

SPAZE S: suspension / high efficiency cri 90

The Spaze system can be pimped with spotbox and deco suspensions

Bespoke – tailormade

Dim dali / push dim / sensor ready

colors