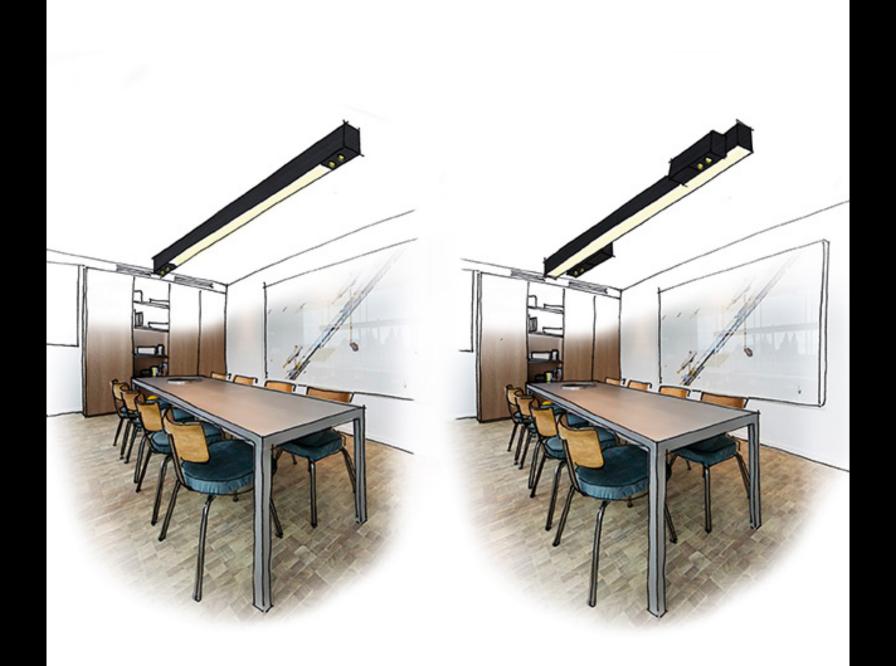

## Belgian Senate meeting room

Can you give us more light?

- use the excisting situation
- Led kasambi
- Direct /indirect lighting