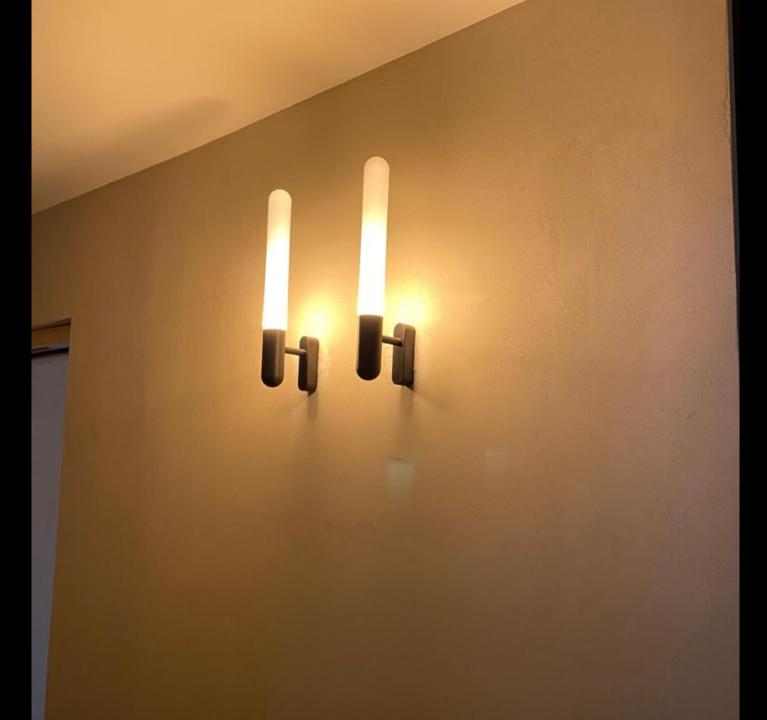

## CIGAR FAMILY

- CIGAR S
- CIGAR WALL

glass / alabaster

colors every ral

finishings: brass – gunmetal - bronze