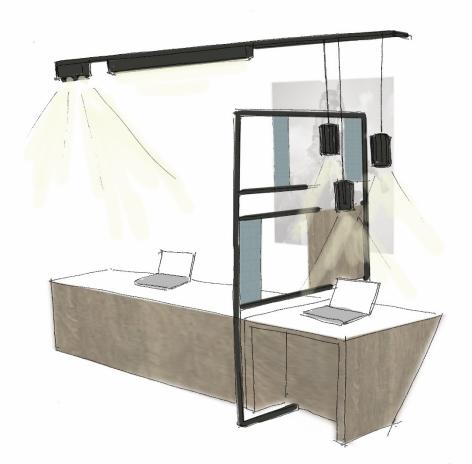

## BARK

METROLINE: led line high efficiency cri90

METROLINE: led line HF + spotbox in profile

METROFFICE: led line HF + spotbox next to the profile

- Dimbaar dali/push dim
- Sensor ready
- Colors
- Rgb