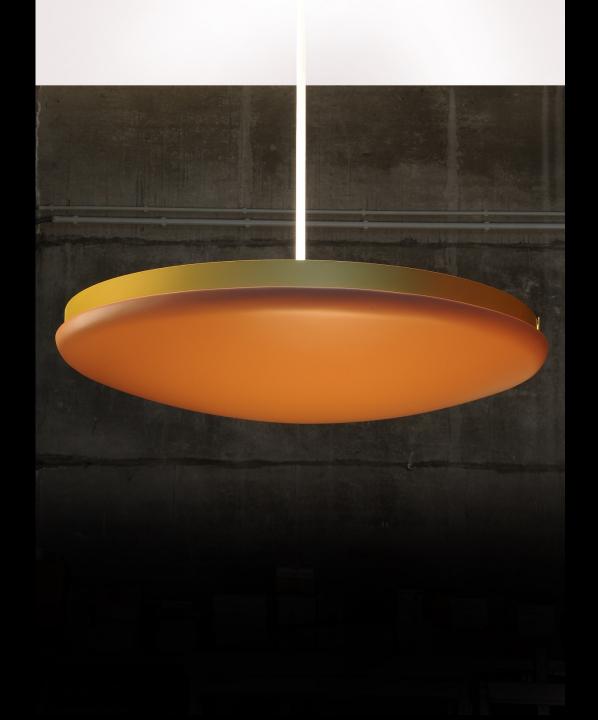

### **UPFO**

Indirect lighting 16.000 lumen Colors ring / colors body
Metal ring optional
Diameter 800 and 1200mm