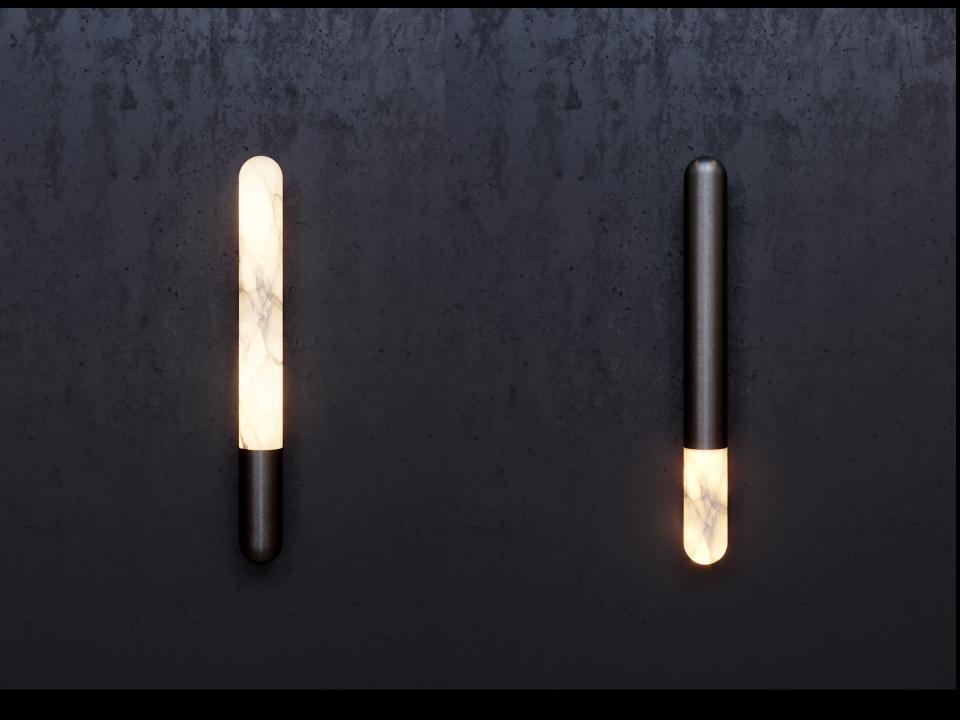

## CIGAR FAMILY

- CIGAR S
- CIGAR WALL

glass / alabaster

colors every ral

finishings: brass – gunmetal - bronze