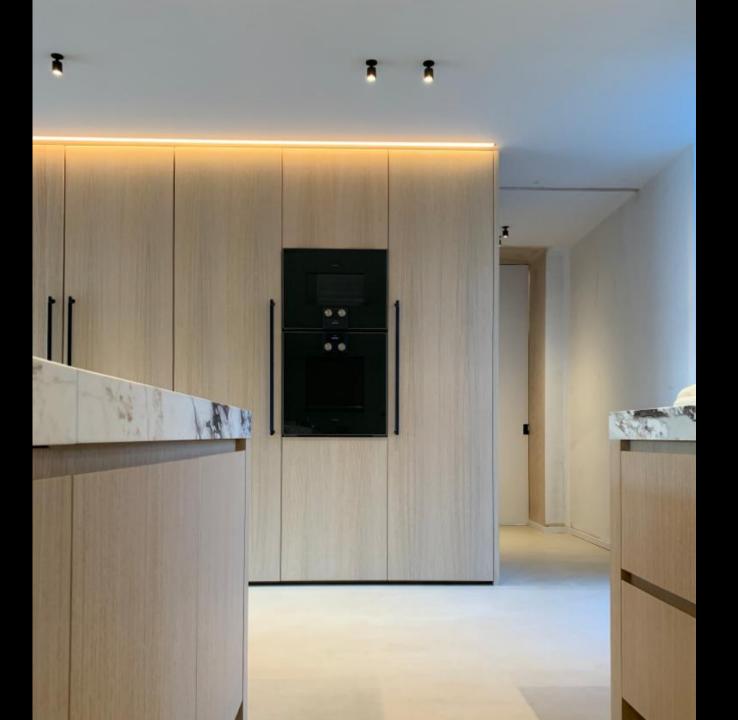

## BARK

METROLINE: led line high efficiency cri90

METROLINE: led line HF + spotbox in profile

METROFFICE: led line HF + spotbox next to the profile

- Dimbaar dali/push dim
- Sensor ready
- Colors
- Rgb